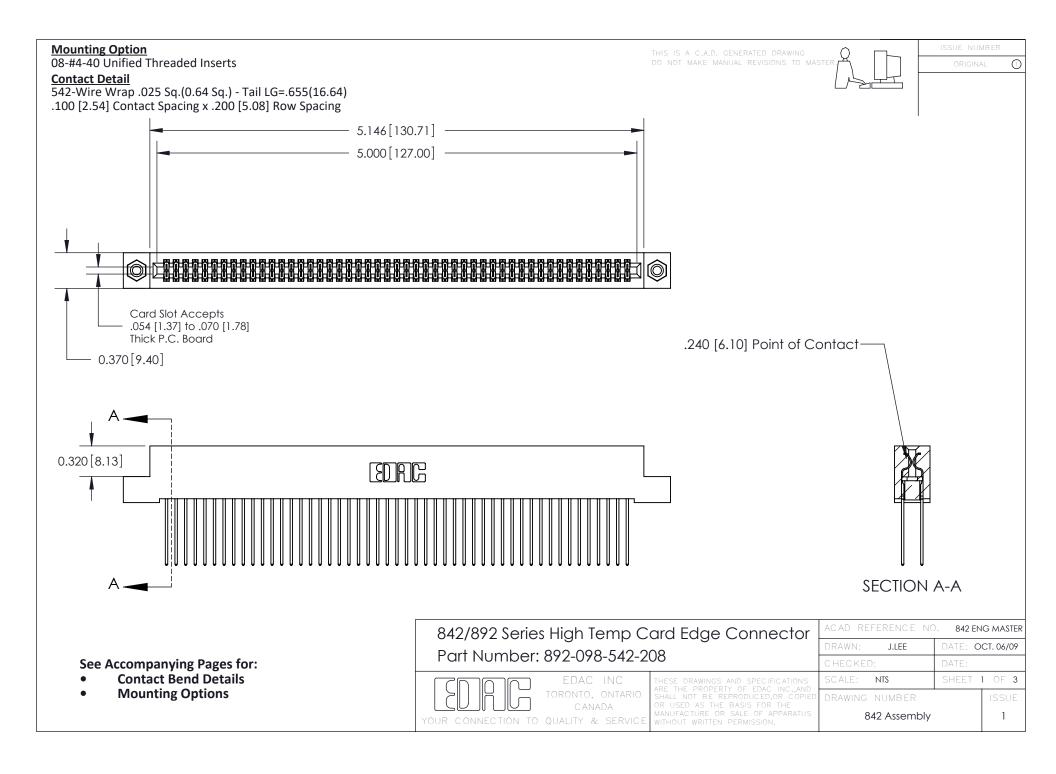

THIS IS A C.A.D. GENERATED DRAWING DO NOT MAKE MANUAL REVISIONS TO MASTER

ORIGINAL (1)



| 842/892 Series High Temp Card Edge Connector<br>Contact Bend Detail |                                                                                                 | ACAD REFERENCE NO. 842 ENG MASTER |             |                  |        |
|---------------------------------------------------------------------|-------------------------------------------------------------------------------------------------|-----------------------------------|-------------|------------------|--------|
|                                                                     |                                                                                                 | DRAWN:                            | J.LEE