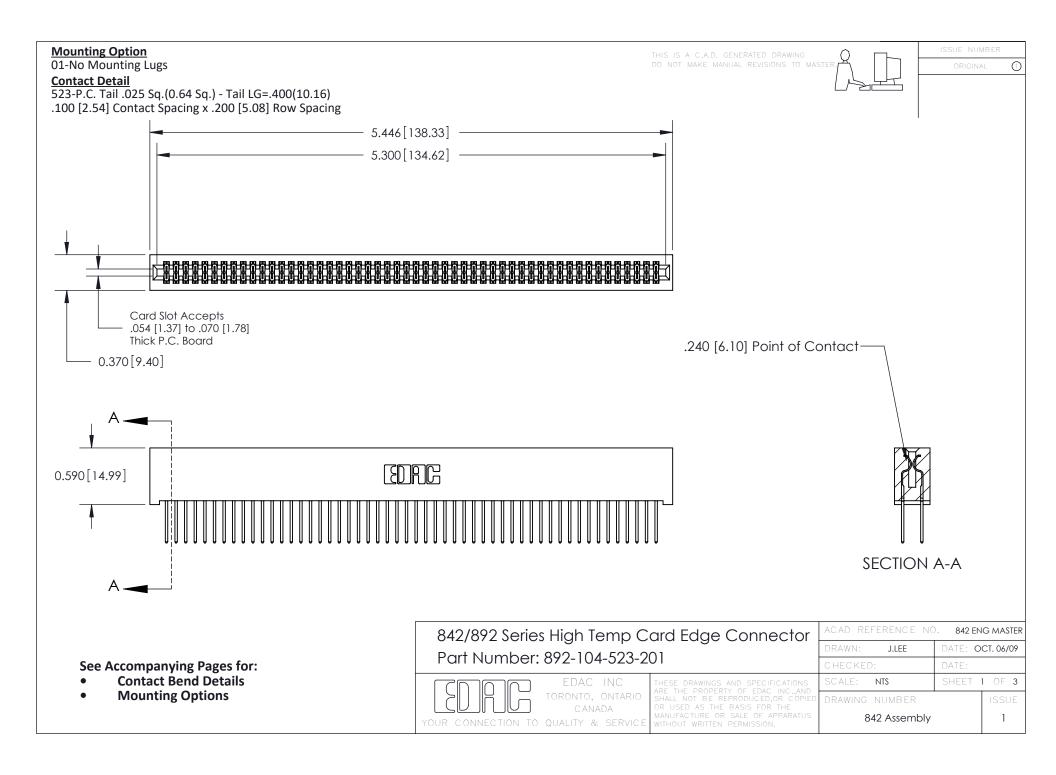

THIS IS A C.A.D. GENERATED DRAWING DO NOT MAKE MANUAL REVISIONS TO MASTER

ORIGINAL (1)



| 842/892 Series High Temp Card Edge Connector<br>Contact Bend Detail |                                                                                                 | ACAD REFERENCE NO. 842 ENG MASTER |             |                  |        |
|---------------------------------------------------------------------|-------------------------------------------------------------------------------------------------|-----------------------------------|-------------|------------------|--------|
|                                                                     |                                                                                                 | DRAWN:                            | J.LEE