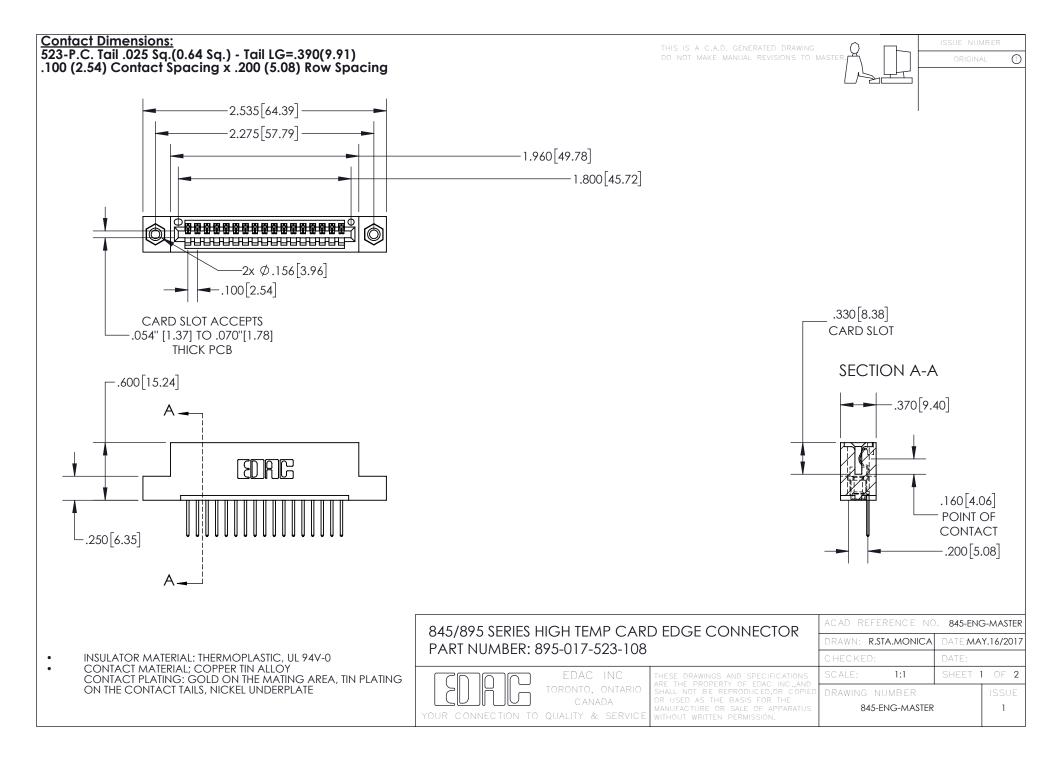

INSULATOR MATERIAL: THERMOPLASTIC POLYESTER, UL 94V-0 DAP MATERIAL AVAILABLE UPON REQUEST

**Contact Code 558** 

CONTACT MATERIAL; COPPER ALLOY CONTACT PLATING: GOLD ON THE MATING AREA, TIN PLATING ON THE CONTACT TAILS, NICKEL UNDERPLATE

## 845/895 SERIES HIGH TEMP CARD EDGE CONNECTOR CONTACT CODE 555,556,558,559,560 DIMENSIONS

YOUR CONNECTION TO QUALITY & SERVICE

Contact Code 559

|   | ACAD REFERENCE NO. 845-ENG-MASTER |                  |  |
|---|-----------------------------------|------------------|--|
|   | DRAWN: R.STA.MONICA               | DATE:MAY.16/2017 |  |
|   | CHECKED:                          | DATE:            |  |
|   | SCALE: 1:1                        | SHEET 2 OF 2     |  |
| D | DRAWING NUMBER                    | ISSUE            |  |

Contact Code 560

845-ENG-MASTER