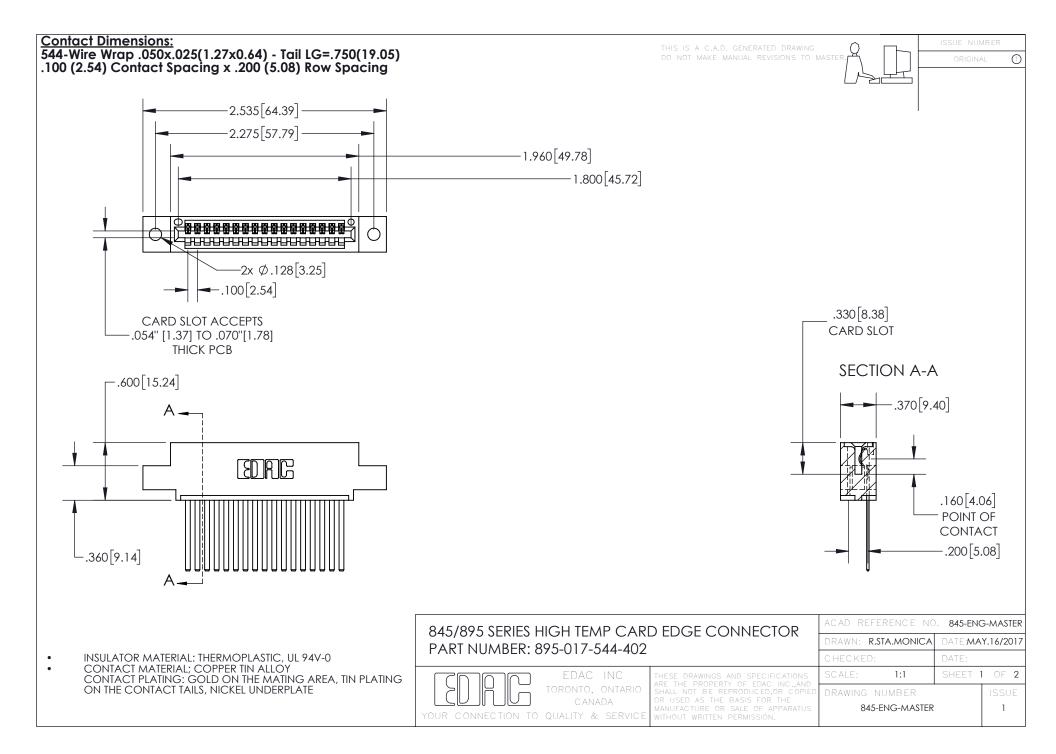

INSULATOR MATERIAL: THERMOPLASTIC POLYESTER, UL 94V-0 DAP MATERIAL AVAILABLE UPON REQUEST

**Contact Code 558** 

CONTACT MATERIAL; COPPER ALLOY CONTACT PLATING: GOLD ON THE MATING AREA, TIN PLATING ON THE CONTACT TAILS, NICKEL UNDERPLATE

## 845/895 SERIES HIGH TEMP CARD EDGE CONNECTOR CONTACT CODE 555,556,558,559,560 DIMENSIONS

YOUR CONNECTION TO QUALITY & SERVICE

Contact Code 559

|   | ACAD REFERENCE NO. 845-ENG-MASTER |                  |  |
|---|-----------------------------------|------------------|--|
|   | DRAWN: R.STA.MONICA               | DATE:MAY.16/2017 |  |
|   | CHECKED:                          | DATE:            |  |
|   | SCALE: 1:1                        | SHEET 2 OF 2     |  |
| D | DRAWING NUMBER                    | ISSUE            |  |

Contact Code 560

845-ENG-MASTER