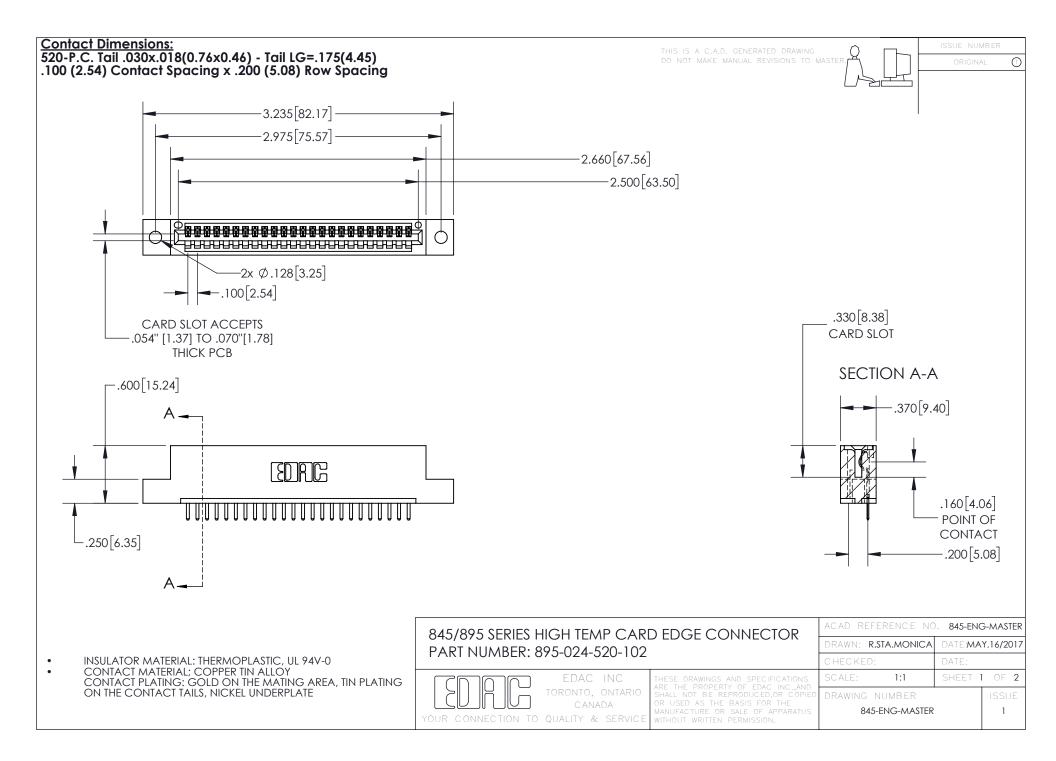

INSULATOR MATERIAL: THERMOPLASTIC POLYESTER, UL 94V-0 DAP MATERIAL AVAILABLE UPON REQUEST

**Contact Code 558** 

CONTACT MATERIAL; COPPER ALLOY CONTACT PLATING: GOLD ON THE MATING AREA, TIN PLATING ON THE CONTACT TAILS, NICKEL UNDERPLATE

## 845/895 SERIES HIGH TEMP CARD EDGE CONNECTOR CONTACT CODE 555,556,558,559,560 DIMENSIONS

YOUR CONNECTION TO QUALITY & SERVICE

Contact Code 559

|   | ACAD REFERENCE NO. 845-ENG-MASTER |                  |  |
|---|-----------------------------------|------------------|--|
|   | DRAWN: R.STA.MONICA               | DATE:MAY.16/2017 |  |
|   | CHECKED:                          | DATE:            |  |
|   | SCALE: 1:1                        | SHEET 2 OF 2     |  |
| D | DRAWING NUMBER                    | ISSUE            |  |

Contact Code 560

845-ENG-MASTER