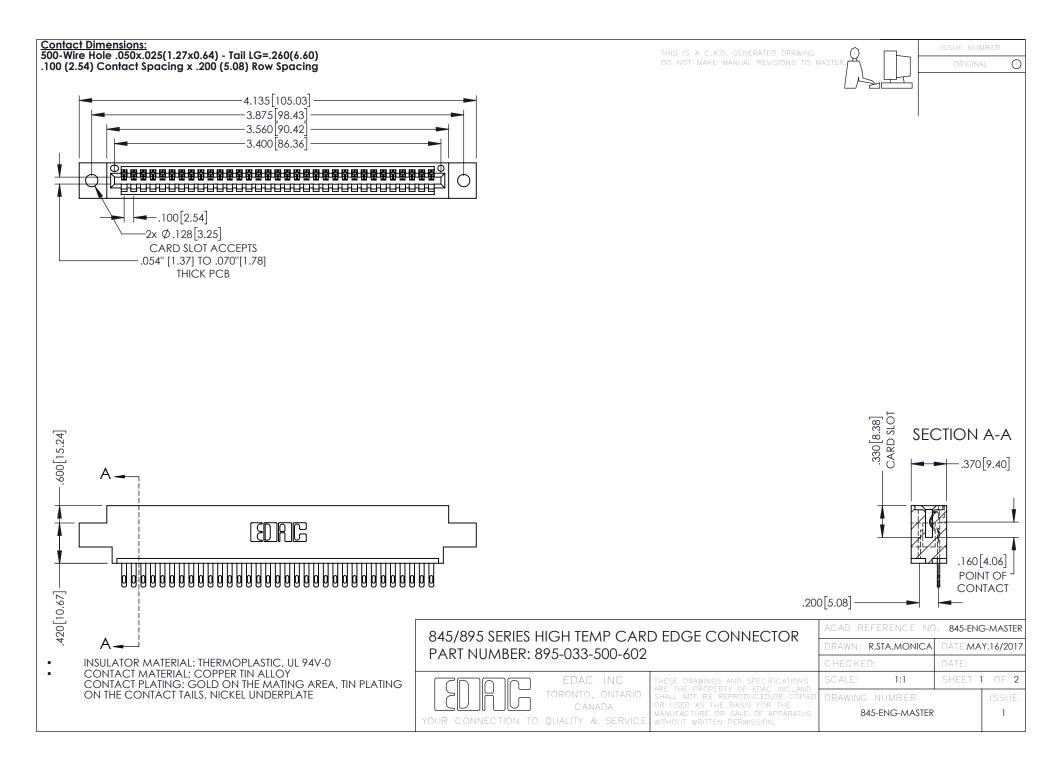

- INSULATOR MATERIAL: THERMOPLASTIC POLYESTER, UL 94V-0 DAP MATERIAL AVAILABLE UPON REQUEST
- CONTACT MATERIAL; COPPER ALLOY

**Contact Code 558** 

CONTACT PLATING: GOLD ON THE MATING AREA, TIN PLATING ON THE CONTACT TAILS, NICKEL UNDERPLATE

## 845/895 SERIES HIGH TEMP CARD EDGE CONNECTOR CONTACT CODE 555,556,558,559,560 DIMENSIONS

YOUR CONNECTION TO QUALITY & SERVICE

Contact Code 559

|   | ACAD REFERENCE NO   | . 845-ENG-MASTER |
|---|---------------------|------------------|
|   | DRAWN: R.STA.MONICA | DATE:MAY.16/2017 |
|   | CHECKED:            | DATE:            |
|   | SCALE: 1:1          | SHEET 2 OF 2     |
| D | DRAWING NUMBER      | ISSUE            |

Contact Code 560

845-ENG-MASTER