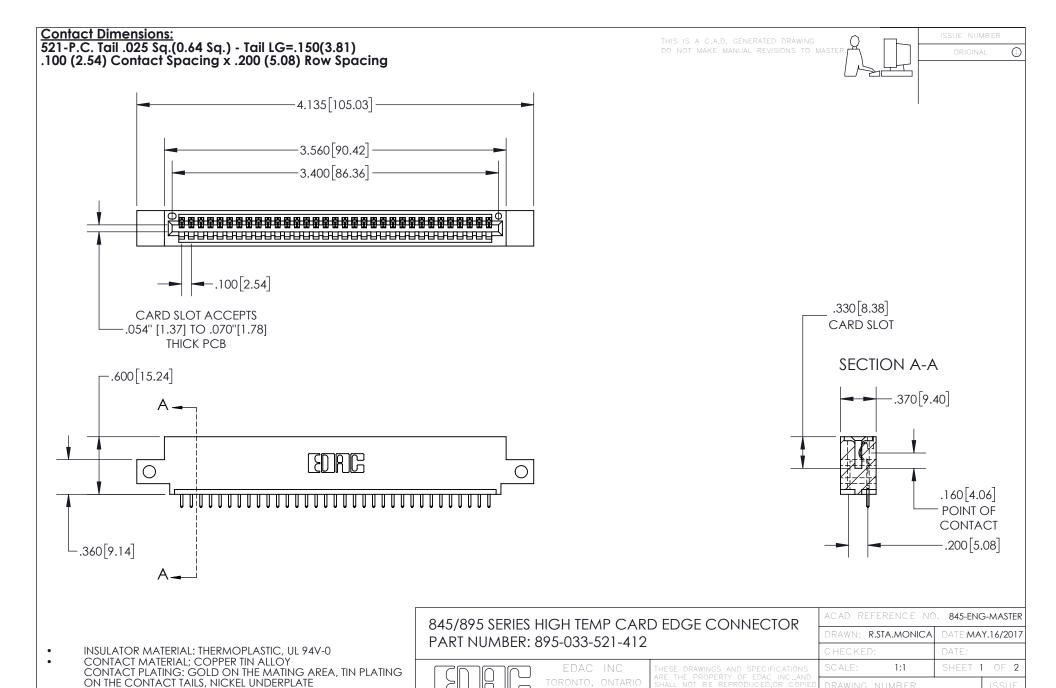

YOUR CONNECTION TO QUALITY & SERVICE

845-ENG-MASTER

- INSULATOR MATERIAL: THERMOPLASTIC POLYESTER, UL 94V-0 DAP MATERIAL AVAILABLE UPON REQUEST
- CONTACT MATERIAL; COPPER ALLOY

CONTACT PLATING: GOLD ON THE MATING AREA, TIN PLATING ON THE CONTACT TAILS, NICKEL UNDERPLATE

## 845/895 SERIES HIGH TEMP CARD EDGE CONNECTOR CONTACT CODE 555,556,558,559,560 DIMENSIONS

YOUR CONNECTION TO QUALITY & SERVICE

|   | ACAD REFERENCE NO   | . 845-ENG-MASTER |
|---|---------------------|------------------|
|   | DRAWN: R.STA.MONICA | DATE:MAY.16/2017 |
|   | CHECKED:            | DATE:            |
|   | SCALE: 1:1          | SHEET 2 OF 2     |
| D | DRAWING NUMBER      | ISSUE            |

845-ENG-MASTER