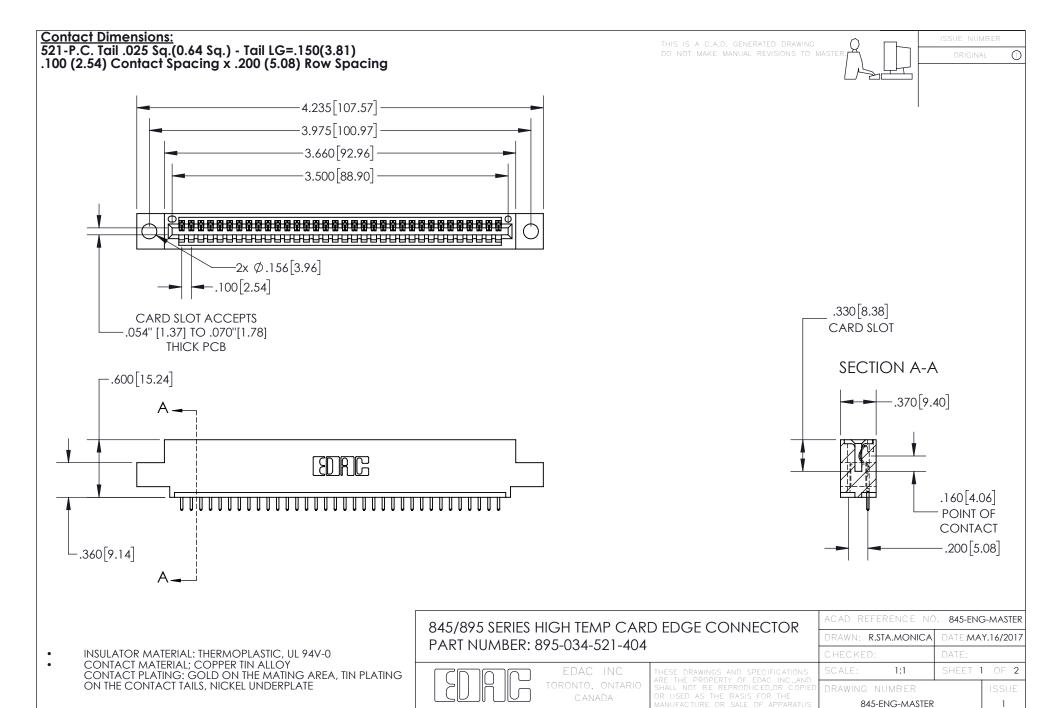

YOUR CONNECTION TO QUALITY & SERVICE

INSULATOR MATERIAL: THERMOPLASTIC POLYESTER, UL 94V-0 DAP MATERIAL AVAILABLE UPON REQUEST

**Contact Code 558** 

CONTACT MATERIAL; COPPER ALLOY CONTACT PLATING: GOLD ON THE MATING AREA, TIN PLATING ON THE CONTACT TAILS, NICKEL UNDERPLATE

## 845/895 SERIES HIGH TEMP CARD EDGE CONNECTOR CONTACT CODE 555,556,558,559,560 DIMENSIONS

YOUR CONNECTION TO QUALITY & SERVICE

Contact Code 559

|   | ACAD REFERENCE NO. 845-ENG-MASTER |                  |  |
|---|-----------------------------------|------------------|--|
|   | DRAWN: R.STA.MONICA               | DATE:MAY.16/2017 |  |
|   | CHECKED:                          | DATE:            |  |
|   | SCALE: 1:1                        | SHEET 2 OF 2     |  |
| D | DRAWING NUMBER                    | ISSUE            |  |

Contact Code 560

845-ENG-MASTER