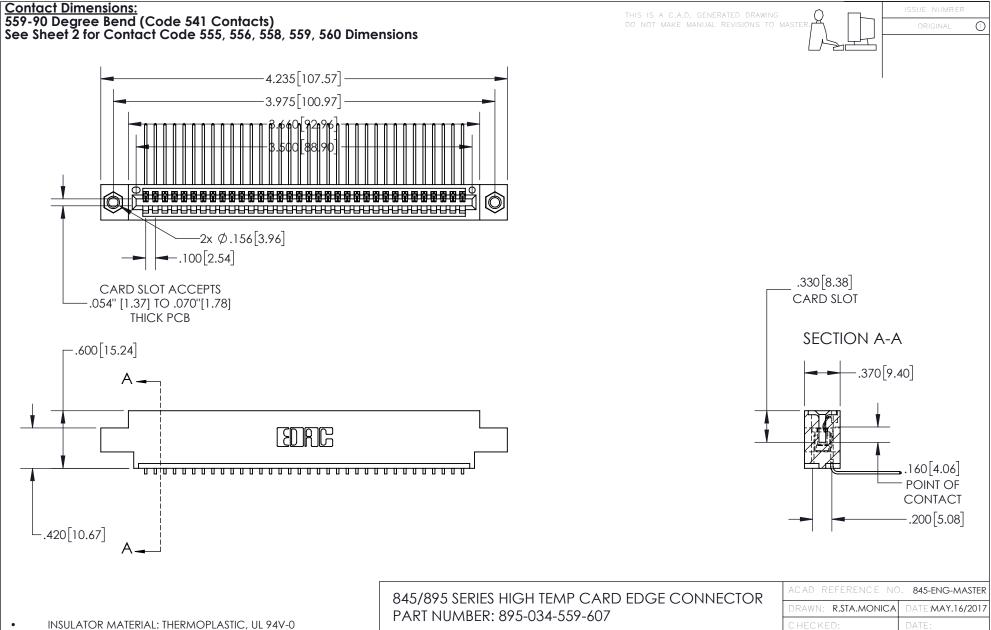

CONTACT MATERIAL; COPPER TIN ALLOY
CONTACT PLATING: GOLD ON THE MATING AREA, TIN PLATING
ON THE CONTACT TAILS, NICKEL UNDERPLATE

YOUR CONNECTION TO QUALITY & SERVICE

| ACAD REFERENCE NO. 845-ENG-MASTER |                  |
|-----------------------------------|------------------|
| DRAWN: R.STA.MONICA               | DATE:MAY.16/2017 |
| CHECKED:                          | DATE:            |
| SCALE: 1:1                        | SHEET 1 OF 2     |
| DRAWING NUMBER                    | ISSUE            |
| 845-ENG-MASTER                    | : 1              |