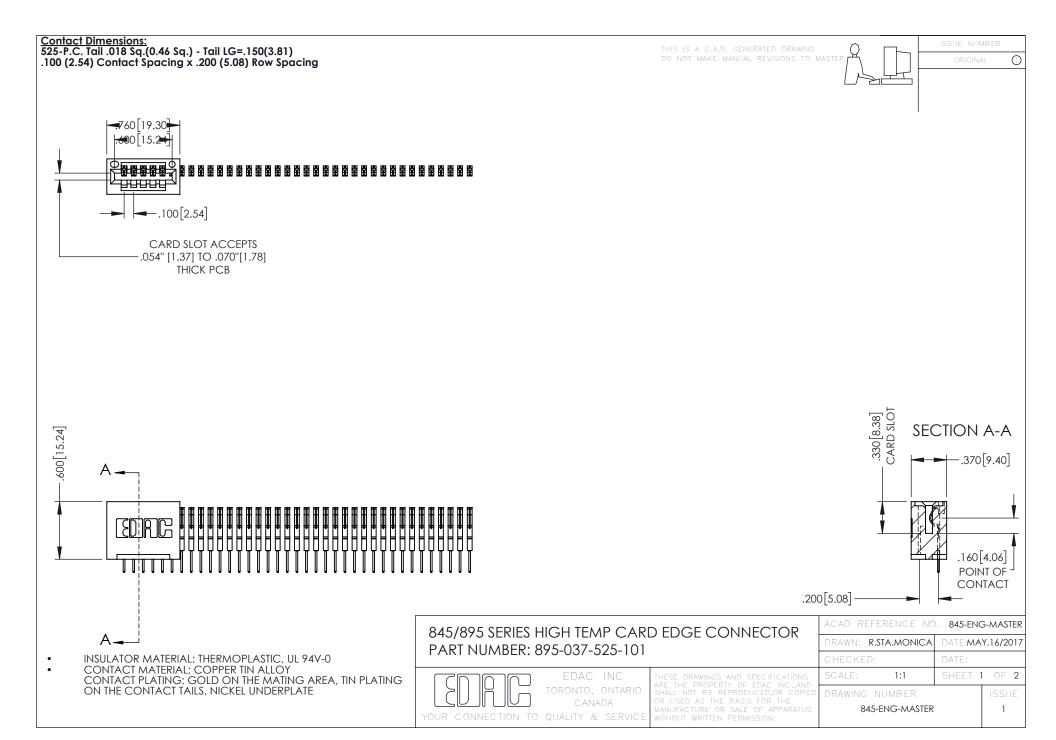

## 845/895 SERIES HIGH TEMP CARD EDGE CONNECTOR CONTACT CODE 555,556,558,559,560 DIMENSIONS

YOUR CONNECTION TO QUALITY & SERVICE

|   | ACAD REFERENCE NO. 845-ENG-MASTER |                  |
|---|-----------------------------------|------------------|
|   | DRAWN: R.STA.MONICA               | DATE:MAY.16/2017 |
|   | CHECKED:                          | DATE:            |
|   | SCALE: 1:1                        | SHEET 2 OF 2     |
| D | DRAWING NUMBER                    | ISSUE            |