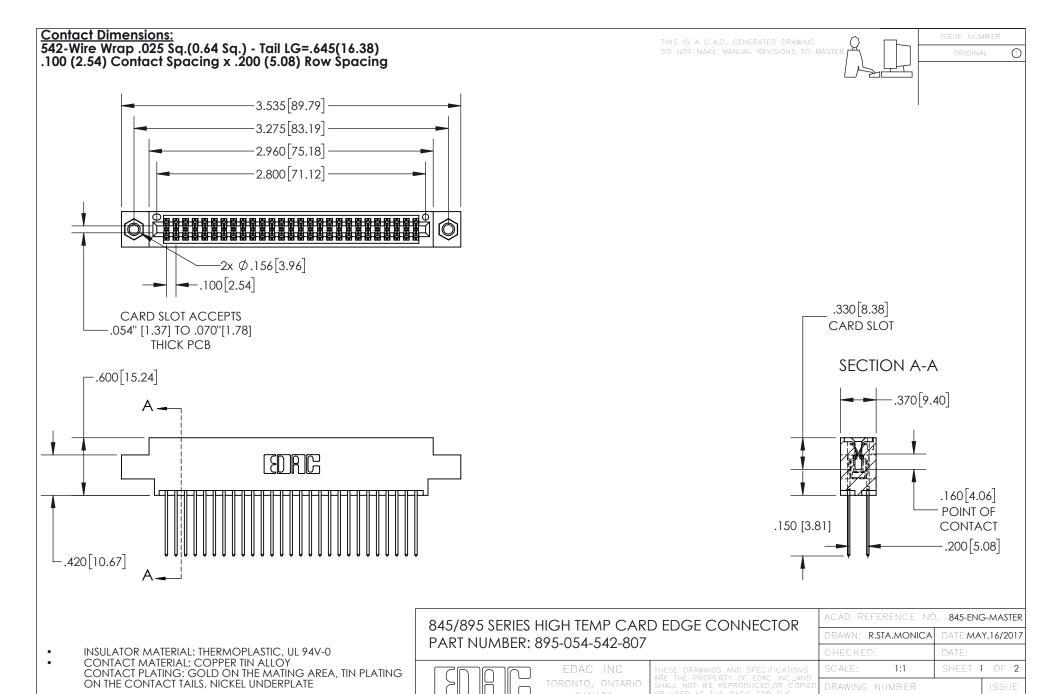

YOUR CONNECTION TO QUALITY & SERVICE

845-ENG-MASTER

- INSULATOR MATERIAL: THERMOPLASTIC POLYESTER, UL 94V-0 DAP MATERIAL AVAILABLE UPON REQUEST
- CONTACT MATERIAL; COPPER ALLOY

CONTACT PLATING: GOLD ON THE MATING AREA, TIN PLATING ON THE CONTACT TAILS, NICKEL UNDERPLATE

## 845/895 SERIES HIGH TEMP CARD EDGE CONNECTOR CONTACT CODE 555,556,558,559,560 DIMENSIONS

YOUR CONNECTION TO QUALITY & SERVICE

|   | ACAD REFERENCE NO   | . 845-ENG-MASTER |
|---|---------------------|------------------|
|   | DRAWN: R.STA.MONICA | DATE:MAY.16/2017 |
|   | CHECKED:            | DATE:            |
|   | SCALE: 1:1          | SHEET 2 OF 2     |
| D | DRAWING NUMBER      | ISSUE            |