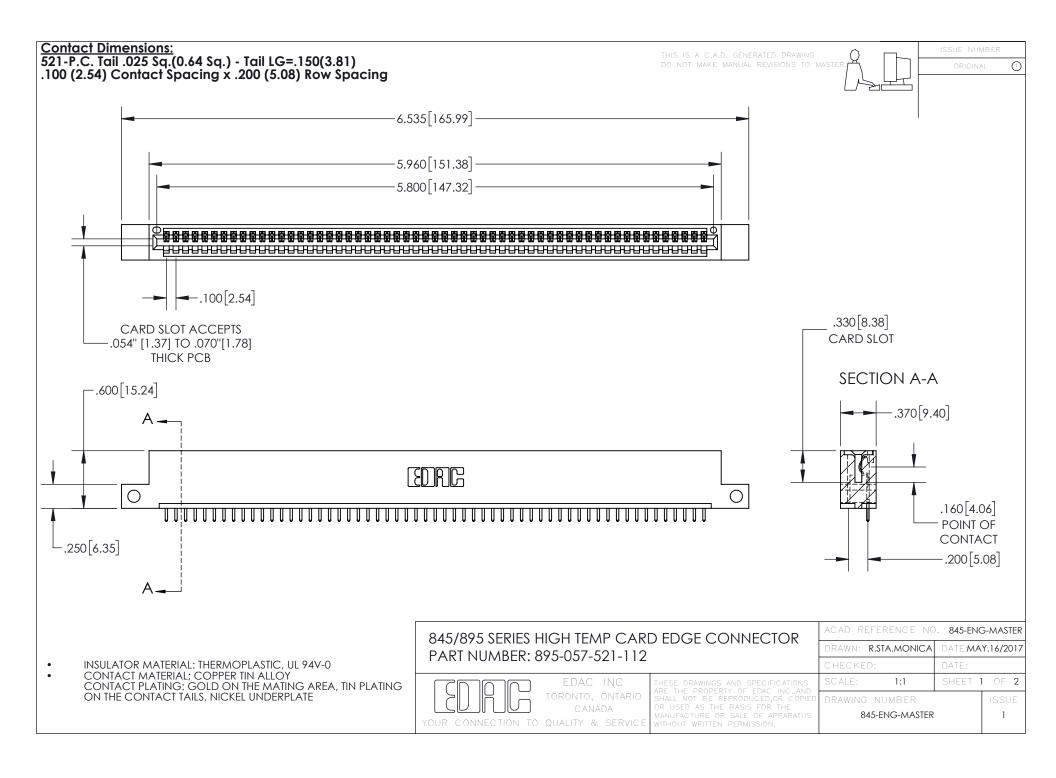

INSULATOR MATERIAL: THERMOPLASTIC POLYESTER, UL 94V-0 DAP MATERIAL AVAILABLE UPON REQUEST

**Contact Code 558** 

CONTACT MATERIAL; COPPER ALLOY CONTACT PLATING: GOLD ON THE MATING AREA, TIN PLATING ON THE CONTACT TAILS, NICKEL UNDERPLATE

## 845/895 SERIES HIGH TEMP CARD EDGE CONNECTOR CONTACT CODE 555,556,558,559,560 DIMENSIONS

YOUR CONNECTION TO QUALITY & SERVICE

Contact Code 559

|   | ACAD REFERENCE NO. 845-ENG-MASTER |                  |  |
|---|-----------------------------------|------------------|--|
|   | DRAWN: R.STA.MONICA               | DATE:MAY.16/2017 |  |
|   | CHECKED:                          | DATE:            |  |
|   | SCALE: 1:1                        | SHEET 2 OF 2     |  |
| D | DRAWING NUMBER                    | ISSUE            |  |

Contact Code 560

845-ENG-MASTER