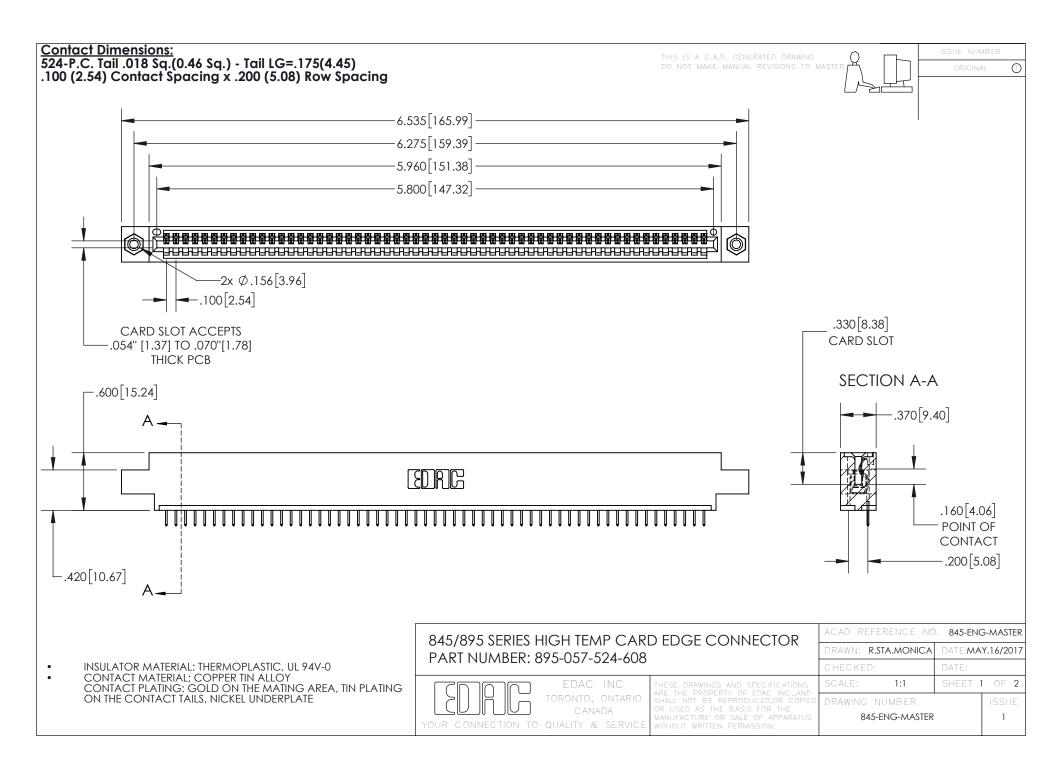

INSULATOR MATERIAL: THERMOPLASTIC POLYESTER, UL 94V-0 DAP MATERIAL AVAILABLE UPON REQUEST

**Contact Code 558** 

CONTACT MATERIAL; COPPER ALLOY CONTACT PLATING: GOLD ON THE MATING AREA, TIN PLATING ON THE CONTACT TAILS, NICKEL UNDERPLATE

## 845/895 SERIES HIGH TEMP CARD EDGE CONNECTOR CONTACT CODE 555,556,558,559,560 DIMENSIONS

YOUR CONNECTION TO QUALITY & SERVICE

Contact Code 559

|   | ACAD REFERENCE NO. 845-ENG-MASTER |                  |  |
|---|-----------------------------------|------------------|--|
|   | DRAWN: R.STA.MONICA               | DATE:MAY.16/2017 |  |
|   | CHECKED:                          | DATE:            |  |
|   | SCALE: 1:1                        | SHEET 2 OF 2     |  |
| D | DRAWING NUMBER                    | ISSUE            |  |

Contact Code 560

845-ENG-MASTER