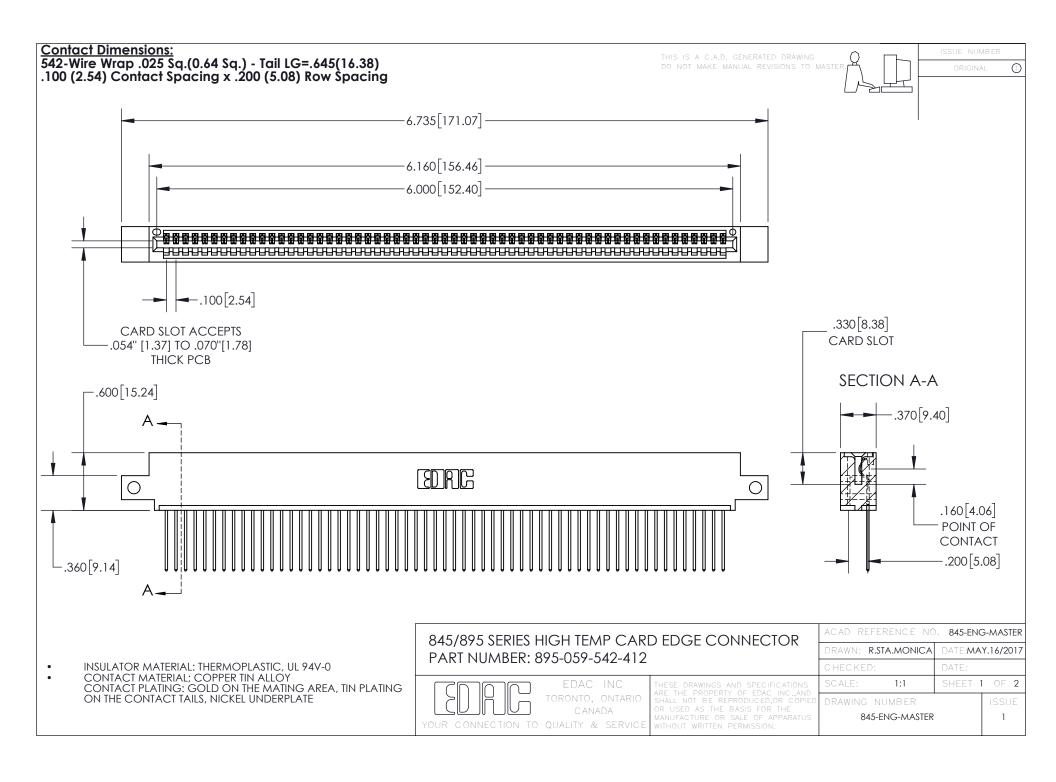

INSULATOR MATERIAL: THERMOPLASTIC POLYESTER, UL 94V-0 DAP MATERIAL AVAILABLE UPON REQUEST

**Contact Code 558** 

CONTACT MATERIAL; COPPER ALLOY CONTACT PLATING: GOLD ON THE MATING AREA, TIN PLATING ON THE CONTACT TAILS, NICKEL UNDERPLATE

## 845/895 SERIES HIGH TEMP CARD EDGE CONNECTOR CONTACT CODE 555,556,558,559,560 DIMENSIONS

YOUR CONNECTION TO QUALITY & SERVICE

Contact Code 559

|   | ACAD REFERENCE NO. 845-ENG-MASTER |                  |  |
|---|-----------------------------------|------------------|--|
|   | DRAWN: R.STA.MONICA               | DATE:MAY.16/2017 |  |
|   | CHECKED:                          | DATE:            |  |
|   | SCALE: 1:1                        | SHEET 2 OF 2     |  |
| D | DRAWING NUMBER                    | ISSUE            |  |

Contact Code 560

845-ENG-MASTER