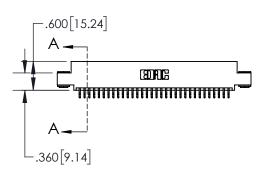

CONTACT MATERIAL; COPPER TIN ALLOY CONTACT PLATING: GOLD ON THE MATING AREA, TIN PLATING ON THE CONTACT TAILS, NICKEL UNDERPLATE

1

| .330[8.38]<br>CARD SLOT           |  |  |  |  |  |  |  |
|-----------------------------------|--|--|--|--|--|--|--|
| .370[9.40]                        |  |  |  |  |  |  |  |
| SECTION A-A                       |  |  |  |  |  |  |  |
|                                   |  |  |  |  |  |  |  |
| .160[4.06]<br>POINT OF<br>CONTACT |  |  |  |  |  |  |  |
| 200[5.08]                         |  |  |  |  |  |  |  |

## 845/895 SERIES HIGH TEMP CARD EDGE CONNECTOR CONTACT CODE 555,556,558,559,560 DIMENSIONS

YOUR CONNECTION TO QUALITY & SERVICE

|   | ACAD REFERENCE NO   | . 845-ENG-MASTER |  |  |  |  |
|---|---------------------|------------------|--|--|--|--|
|   | DRAWN: R.STA.MONICA | DATE:MAY.16/2017 |  |  |  |  |
|   | CHECKED:            | DATE:            |  |  |  |  |
|   | SCALE: 1:1          | SHEET 2 OF 2     |  |  |  |  |
| D | DRAWING NUMBER      | ISSUE            |  |  |  |  |