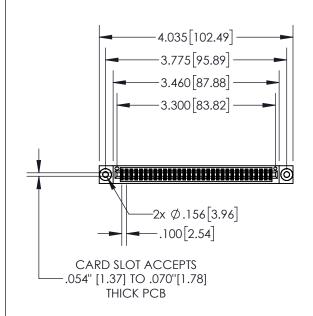

845-ENG-MASTER

| 345/895 SERIES HIGH TEMP CARD EDGE CONNECTOR $^{+}$ |                  |                                                                     | ACAD REFERENCE NO. 845-ENG-MASTER  DRAWN: R.STA.MONICA DATE:MAY.16/2017 |                |         |       |
|-----------------------------------------------------|------------------|---------------------------------------------------------------------|-------------------------------------------------------------------------|----------------|---------|-------|
| PART NUMBER: 895-064-556-503                        |                  | CHECKE                                                              | D:                                                                      | DATE:          |         |       |
|                                                     |                  | THESE DRAWINGS AND SPECIFICATIONS ARE THE PROPERTY OF EDAC INC.,AND | SCALE:                                                                  | 1:2            | SHEET 1 | OF 2  |
|                                                     | TORONTO, ONTARIO | SHALL NOT BE REPRODUCED, OR COPIED OR USED AS THE BASIS FOR THE     | DRAWING                                                                 | NUMBER         |         | ISSUE |
|                                                     | CANADA           |                                                                     | 0                                                                       | AE ENIC MARTED |         | 1     |