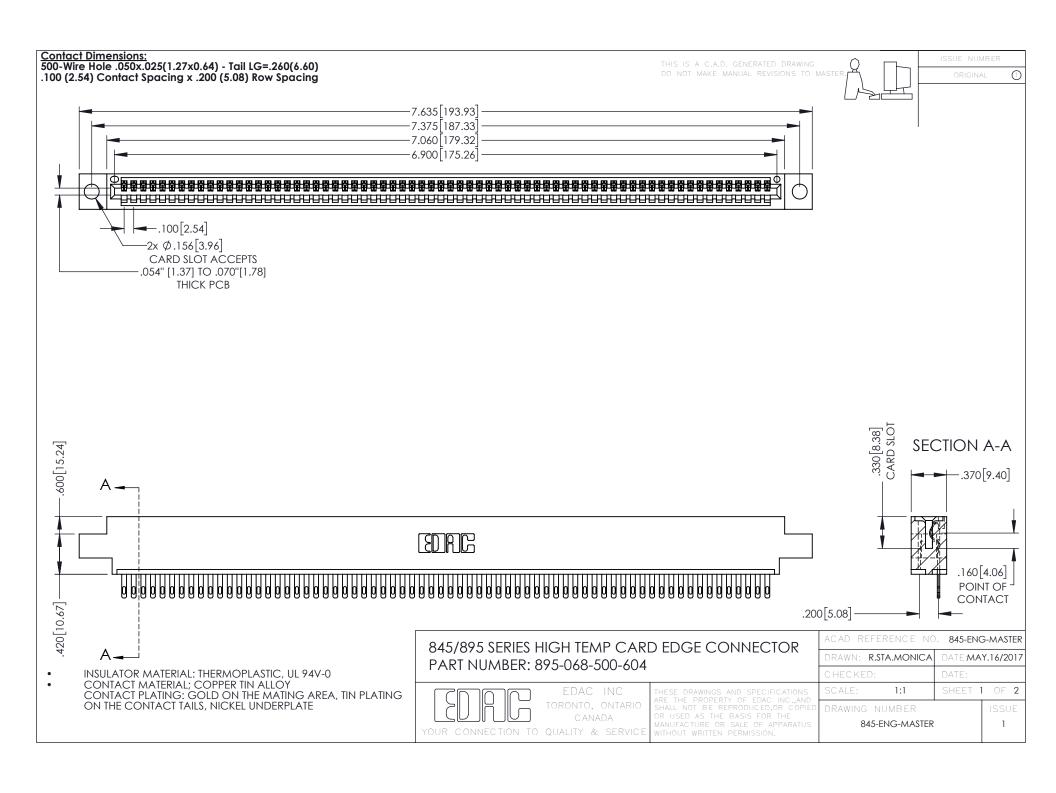

## 845/895 SERIES HIGH TEMP CARD EDGE CONNECTOR CONTACT CODE 555,556,558,559,560 DIMENSIONS

YOUR CONNECTION TO QUALITY & SERVICE

|   | ACAD REFERENCE NO. 845-ENG-MASTER |                  |
|---|-----------------------------------|------------------|
|   | DRAWN: R.STA.MONICA               | DATE:MAY.16/2017 |
|   | CHECKED:                          | DATE:            |
|   | SCALE: 1:1                        | SHEET 2 OF 2     |
| D | DRAWING NUMBER                    | ISSUE            |

845-ENG-MASTER