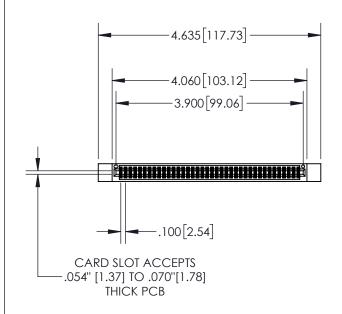

| 845/895 SERIES HIGH TEMP CARD EDGE CONNECTO | R |
|---------------------------------------------|---|
| PART NUMBER: 895-076-541-212                |   |

| ACAD REFERENCE NO. 845-ENG-MASTER |                  |       |  |  |
|-----------------------------------|------------------|-------|--|--|
| DRAWN: R.STA.MONICA               | DATE:MAY.16/2017 |       |  |  |
| CHECKED:                          | DATE:            |       |  |  |
| SCALE: 1:2                        | SHEET 1          | OF 2  |  |  |
| DRAWING NUMBER                    |                  | ISSUE |  |  |
| 845-ENG-MASTER                    | 1                |       |  |  |