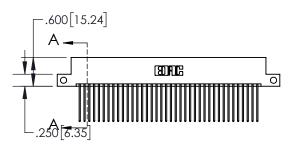

## 845/895 SERIES HIGH TEMP CARD EDGE CONNECTOR CONTACT CODE 555,556,558,559,560 DIMENSIONS

YOUR CONNECTION TO QUALITY & SERVICE

Contact Code 559

|   | ACAD REFERENCE NO   | . 845-ENG-MASTER |
|---|---------------------|------------------|
|   | DRAWN: R.STA.MONICA | DATE:MAY.16/2017 |
|   | CHECKED:            | DATE:            |
|   | SCALE: 1:1          | SHEET 2 OF 2     |
| D | DRAWING NUMBER      | ISSUE            |