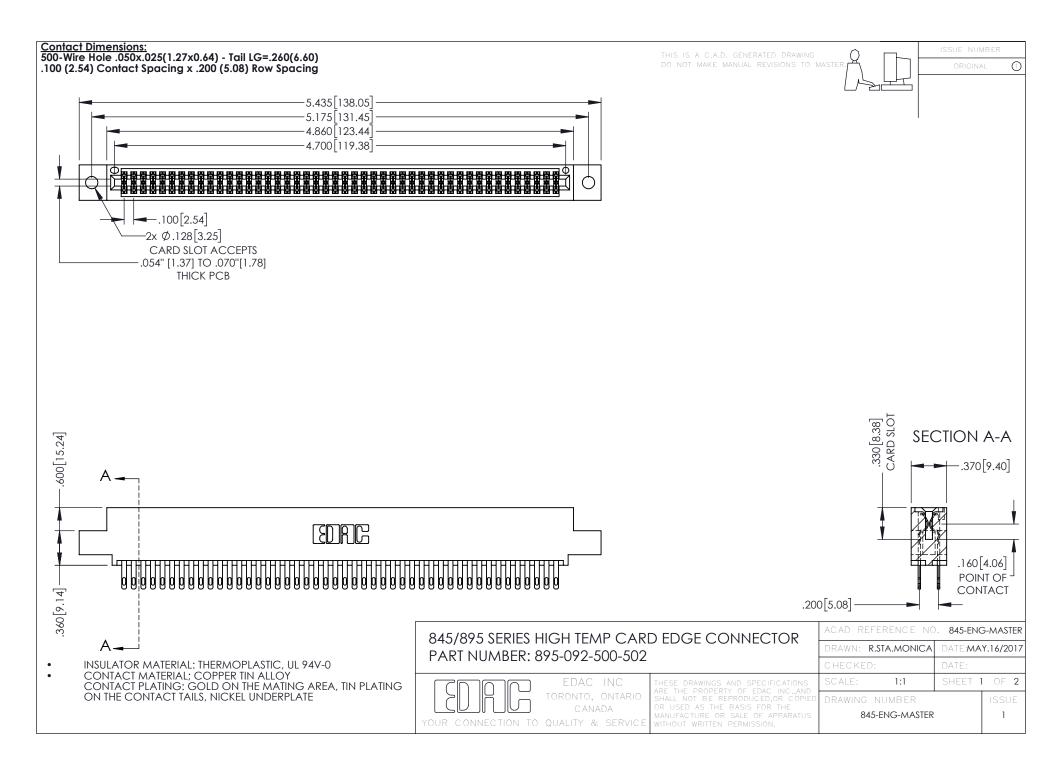

- INSULATOR MATERIAL: THERMOPLASTIC POLYESTER, UL 94V-0 DAP MATERIAL AVAILABLE UPON REQUEST
- CONTACT MATERIAL; COPPER ALLOY

**Contact Code 558** 

CONTACT PLATING: GOLD ON THE MATING AREA, TIN PLATING ON THE CONTACT TAILS, NICKEL UNDERPLATE

## 845/895 SERIES HIGH TEMP CARD EDGE CONNECTOR CONTACT CODE 555,556,558,559,560 DIMENSIONS

YOUR CONNECTION TO QUALITY & SERVICE

Contact Code 559

|   | ACAD REFERENCE NO   | . 845-ENG-MASTER |
|---|---------------------|------------------|
|   | DRAWN: R.STA.MONICA | DATE:MAY.16/2017 |
|   | CHECKED:            | DATE:            |
|   | SCALE: 1:1          | SHEET 2 OF 2     |
| D | DRAWING NUMBER      | ISSUE            |

Contact Code 560

845-ENG-MASTER