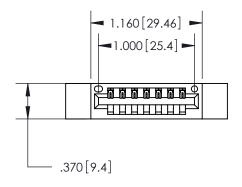

846/896 SERIES HIGH TEMP CARD EDGE CONNECTOR PART NUMBER: 896-007-522-612

YOUR CONNECTION TO QUALITY & SERVICE

**EDAC INC** TORONTO, ONTARIO CANADA

THESE DRAWINGS AND SPECIFICATIONS ARE THE PROPERTY OF EDAC INC.,AND SHALL NOT BE REPRODUCED, OR COPIED OR USED AS THE BASIS FOR THE MANUFACTURE OR SALE OF APPARATUS WITHOUT WRITTEN PERMISSION.

Contact Dimensions: 522-P.C. Tail .025 Sq. (0.64 Sq.) - Tail LG. =.440 (11.18) .125 (3.18) Contact Spacing x .250 (6.35) Row Spacing

THIS IS A C.A.D. GENERATED DRAWING DO NOT MAKE MANUAL REVISIONS TO MASTER.