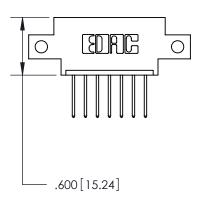

Contact Dimensions: 522-P.C. Tail .025 Sq. (0.64 Sq.) - Tail LG. =.440 (11.18) .125 (3.18) Contact Spacing x .250 (6.35) Row Spacing

THIS IS A C.A.D. GENERATED DRAWING DO NOT MAKE MANUAL REVISIONS TO MASTER.

THIS IS A C.A.D. GENERATED DRAWING DO NOT MAKE MANUAL REVISIONS TO MASTER.

ISSUE NUMBER

.165[4.19]

.375 [9.54]

ORIGINAL

1

.060 [1.52] .125(3.18) to .210(5.33) **Outside Tails** .125(3.18) to .210(5.33) **Outside Tails** 