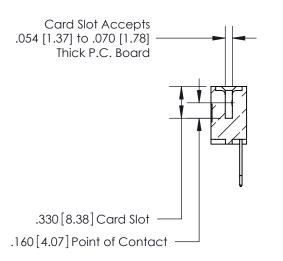

## 846/896 SERIES HIGH TEMP CARD EDGE CONNECTOR CONTACT CODE 555,556,558,559,560 DIMENSIONS

.150 [3.81]

YOUR CONNECTION TO QUALITY & SERVICE

**Contact Code 559** 

**EDAC INC** TORONTO, ONTARIO CANADA

THESE DRAWINGS AND SPECIFICATIONS ARE THE PROPERTY OF EDAC INC.,AND SHALL NOT BE REPRODUCED, OR COPIED OR USED AS THE BASIS FOR THE MANUFACTURE OR SALE OF APPARATUS WITHOUT WRITTEN PERMISSION.