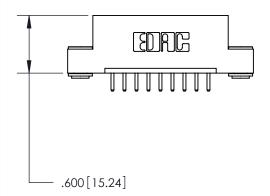

ISSUE NUMBER

.165[4.19]

.375 [9.54]

ORIGINAL

1

.060 [1.52] .125(3.18) to .210(5.33) **Outside Tails** .125(3.18) to .210(5.33) **Outside Tails** 

**Contact Code 560** 

INSULATOR MATERIAL: THERMOPLASTIC POLYESTER, UL 94V-0 CONTACT MATERIAL; COPPER, NICKEL, TIN ALLOY CA-725 CONTACT PLATING: GOLD ON THE MATING AREA, TIN-LEAD ON THE CONTACT TAILS, NICKEL UNDERPLATE