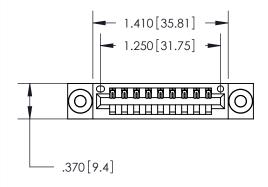

<u>Contact Dimensions:</u> 520-P.C. Tail .030x.018 (0.76x0.46) - Tail LG. =.175 (4.45) .125 (3.18) Contact Spacing x .250 (6.35) Row Spacing

THIS IS A C.A.D. GENERATED DRAWING DO NOT MAKE MANUAL REVISIONS TO MASTER.

ACAD REFERENCE NO. 846-ENG-MASTER DRAWN: J.LEE DATE: APR. 22/09 CHECKED: DATE: SCALE: SHEET 1 OF 2 1:1 DRAWING NUMBER **ISSUE** 846-ENG-MASTER

Card Slot Accepts .054 [1.37] to .070 [1.78] Thick P.C. Board .330[8.38] Card Slot -.160 [4.07] Point of Contact -