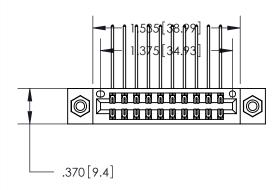

| 846/896 SERIES H | IGH TEMP CAR   | D EDGE CONNE                            | ECTOR |
|------------------|----------------|-----------------------------------------|-------|
| •                |                |                                         |       |
| Part Number: 8   | 70-020-338-208 | l e e e e e e e e e e e e e e e e e e e |       |

<u>Contact Dimensions:</u>
558-90 Degree Bend (Code 541 Contacts)
See Sheet 2 for Contact Code 555, 556, 558, 559, 560 Dimensions

THIS IS A C.A.D. GENERATED DRAWING DO NOT MAKE MANUAL REVISIONS TO MASTER.