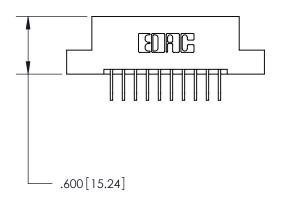

| 846/896 SERIES H | IGH TEMP CAR   | D EDGE CONNE                            | ECTOR |
|------------------|----------------|-----------------------------------------|-------|
| •                |                |                                         |       |
| Part Number: 8   | 70-020-338-208 | l e e e e e e e e e e e e e e e e e e e |       |