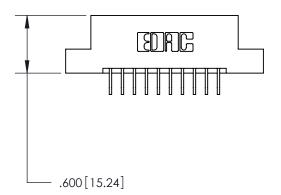

846/896 SERIES HIGH TEMP CARD EDGE CONNECTOR PART NUMBER: 896-020-559-207

**EDAC INC** TORONTO, ONTARIO CANADA

THESE DRAWINGS AND SPECIFICATIONS ARE THE PROPERTY OF EDAC INC., AND SHALL NOT BE REPRODUCED, OR COPIED OR USED AS THE BASIS FOR THE MANUFACTURE OR SALE OF APPARATUS WITHOUT WRITTEN PERMISSION.

<u>Contact Dimensions:</u>
559-90 Degree Bend (Code 541 Contacts)
See Sheet 2 for Contact Code 555, 556, 558, 559, 560 Dimensions

THIS IS A C.A.D. GENERATED DRAWING DO NOT MAKE MANUAL REVISIONS TO MASTER.