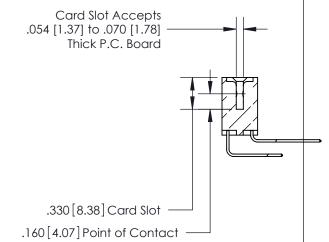

## 846/896 SERIES HIGH TEMP CARD EDGE CONNECTOR CONTACT CODE 555,556,558,559,560 DIMENSIONS

.150 [3.81]

YOUR CONNECTION TO QUALITY & SERVICE

**Contact Code 559** 

**EDAC INC** TORONTO, ONTARIO CANADA

THESE DRAWINGS AND SPECIFICATIONS ARE THE PROPERTY OF EDAC INC.,AND SHALL NOT BE REPRODUCED, OR COPIED OR USED AS THE BASIS FOR THE MANUFACTURE OR SALE OF APPARATUS WITHOUT WRITTEN PERMISSION.

**Contact Code 560** 

INSULATOR MATERIAL: THERMOPLASTIC POLYESTER, UL 94V-0 CONTACT MATERIAL; COPPER, NICKEL, TIN ALLOY CA-725 CONTACT PLATING: GOLD ON THE MATING AREA, TIN-LEAD ON THE CONTACT TAILS, NICKEL UNDERPLATE

**Contact Code 558** 