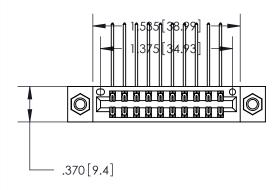

846/896 SERIES HIGH TEMP CARD EDGE CONNECTOR PART NUMBER: 896-020-559-207

**EDAC INC** TORONTO, ONTARIO CANADA

THESE DRAWINGS AND SPECIFICATIONS ARE THE PROPERTY OF EDAC INC., AND SHALL NOT BE REPRODUCED, OR COPIED OR USED AS THE BASIS FOR THE MANUFACTURE OR SALE OF APPARATUS WITHOUT WRITTEN PERMISSION.

<u>Contact Dimensions:</u>
559-90 Degree Bend (Code 541 Contacts)
See Sheet 2 for Contact Code 555, 556, 558, 559, 560 Dimensions

THIS IS A C.A.D. GENERATED DRAWING DO NOT MAKE MANUAL REVISIONS TO MASTER.