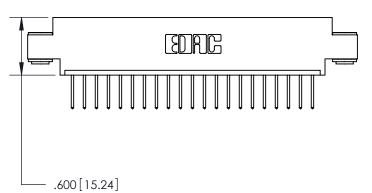

**Contact Dimensions:** 526-P.C. Tail .018 Sq. (0.46 Sq.) - Tail LG. =.350 (8.89) .125 (3.18) Contact Spacing x .250 (6.35) Row Spacing -3.435 [87.25] --3.170 80.52 2.910 [73.91] 2.750 [69.85]

- .370[9.4]

THIS IS A C.A.D. GENERATED DRAWING DO NOT MAKE MANUAL REVISIONS TO MASTER.

Card Slot Accepts .054 [1.37] to .070 [1.78] Thick P.C. Board

.330 [8.38] Card Slot .160 [4.07] Point of Contact

ISSUE NUMBER ORIGINAL (1)