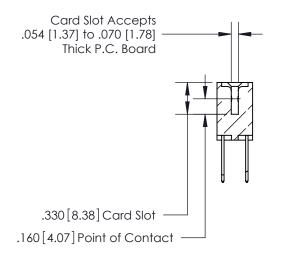

## 846/896 SERIES HIGH TEMP CARD EDGE CONNECTOR CONTACT CODE 555,556,558,559,560 DIMENSIONS

.150 [3.81]

YOUR CONNECTION TO QUALITY & SERVICE

**Contact Code 559** 

**EDAC INC** TORONTO, ONTARIO CANADA

THESE DRAWINGS AND SPECIFICATIONS ARE THE PROPERTY OF EDAC INC.,AND SHALL NOT BE REPRODUCED, OR COPIED OR USED AS THE BASIS FOR THE MANUFACTURE OR SALE OF APPARATUS WITHOUT WRITTEN PERMISSION.

**Contact Code 560** 

INSULATOR MATERIAL: THERMOPLASTIC POLYESTER, UL 94V-0 CONTACT MATERIAL; COPPER, NICKEL, TIN ALLOY CA-725 CONTACT PLATING: GOLD ON THE MATING AREA, TIN-LEAD ON THE CONTACT TAILS, NICKEL UNDERPLATE

**Contact Code 558** 