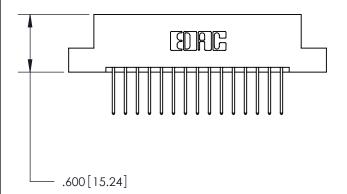

THIS IS A C.A.D. GENERATED DRAWING DO NOT MAKE MANUAL REVISIONS TO MASTER.

846/896 SERIES HIGH TEMP CARD EDGE CONNECTOR PART NUMBER: 896-030-522-204

**EDAC INC** TORONTO, ONTARIO CANADA

THESE DRAWINGS AND SPECIFICATIONS ARE THE PROPERTY OF EDAC INC.,AND SHALL NOT BE REPRODUCED, OR COPIED OR USED AS THE BASIS FOR THE MANUFACTURE OR SALE OF APPARATUS WITHOUT WRITTEN PERMISSION.

THIS IS A C.A.D. GENERATED DRAWING DO NOT MAKE MANUAL REVISIONS TO MASTER.

ISSUE NUMBER

.165[4.19]

.375 [9.54]

ORIGINAL

1

.060 [1.52] .125(3.18) to .210(5.33) **Outside Tails** .125(3.18) to .210(5.33) **Outside Tails** 