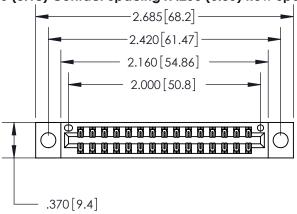

THIS IS A C.A.D. GENERATED DRAWING DO NOT MAKE MANUAL REVISIONS TO MASTER.

846/896 SERIES HIGH TEMP CARD EDGE CONNECTOR PART NUMBER: 896-030-522-204

**EDAC INC** TORONTO, ONTARIO CANADA

THESE DRAWINGS AND SPECIFICATIONS ARE THE PROPERTY OF EDAC INC.,AND SHALL NOT BE REPRODUCED, OR COPIED OR USED AS THE BASIS FOR THE MANUFACTURE OR SALE OF APPARATUS WITHOUT WRITTEN PERMISSION.

Contact Dimensions: 522-P.C. Tail .025 Sq. (0.64 Sq.) - Tail LG. =.440 (11.18) .125 (3.18) Contact Spacing x .250 (6.35) Row Spacing

- INSULATOR MATERIAL: THERMOPLASTIC POLYESTER, UL 94V-0 CONTACT MATERIAL; COPPER, NICKEL, TIN ALLOY CA-725
- CONTACT PLATING: GOLD ON THE MATING AREA, TIN-LEAD ON THE CONTACT TAILS, NICKEL UNDERPLATE