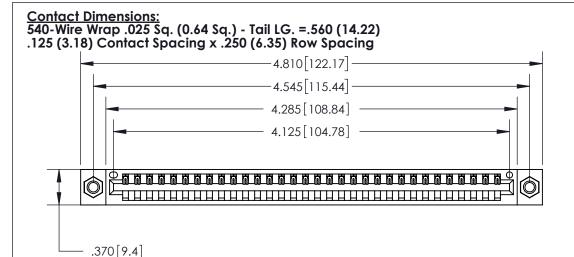

## 846/896 SERIES HIGH TEMP CARD EDGE CONNECTOR CONTACT CODE 555,556,558,559,560 DIMENSIONS

.150 [3.81]

YOUR CONNECTION TO QUALITY & SERVICE

**Contact Code 559** 

**EDAC INC** TORONTO, ONTARIO CANADA

THESE DRAWINGS AND SPECIFICATIONS ARE THE PROPERTY OF EDAC INC.,AND SHALL NOT BE REPRODUCED, OR COPIED OR USED AS THE BASIS FOR THE MANUFACTURE OR SALE OF APPARATUS WITHOUT WRITTEN PERMISSION.