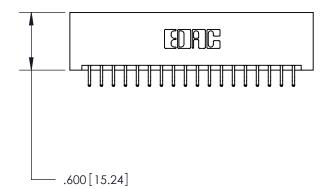

| 846/896 SERIES | HIGH TEMP    | CARD  | EDGE ( | CONNEC | TOR |
|----------------|--------------|-------|--------|--------|-----|
| PART NUMBER    | : 896-036-55 | 6-201 |        |        |     |

THIS IS A C.A.D. GENERATED DRAWING DO NOT MAKE MANUAL REVISIONS TO MASTER.

<u>Contact Dimensions:</u> 556-Extender Board Bend (Code 520 Contacts) See Sheet 2 for Contact Code 555, 556, 558, 559, 560 Dimensions

THIS IS A C.A.D. GENERATED DRAWING DO NOT MAKE MANUAL REVISIONS TO MASTER.