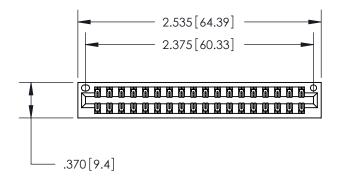

| 846/896 SERIES | HIGH TEMP    | CARD  | EDGE ( | CONNEC | TOR |
|----------------|--------------|-------|--------|--------|-----|
| PART NUMBER    | : 896-036-55 | 6-201 |        |        |     |

THIS IS A C.A.D. GENERATED DRAWING DO NOT MAKE MANUAL REVISIONS TO MASTER.

<u>Contact Dimensions:</u> 556-Extender Board Bend (Code 520 Contacts) See Sheet 2 for Contact Code 555, 556, 558, 559, 560 Dimensions

THIS IS A C.A.D. GENERATED DRAWING DO NOT MAKE MANUAL REVISIONS TO MASTER.