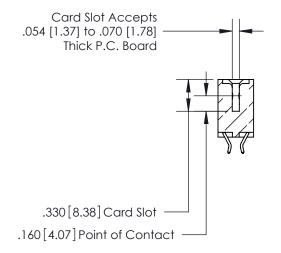

**Contact Code 558** 

**Contact Code 559** 

Contact Code 560

INSULATOR MATERIAL: THERMOPLASTIC POLYESTER, UL 94V-0 CONTACT MATERIAL; COPPER, NICKEL, TIN ALLOY CA-725 CONTACT PLATING: GOLD ON THE MATING AREA, TIN-LEAD ON THE CONTACT TAILS, NICKEL UNDERPLATE

ISSUE NUMBER

ORIGINAL

1

.060 [1.52] .200 [5.08] .210[5.33] -.660 [16.76]

.060 [1.52] .150 [3.81] .260[6.6] -Outside Tails .660[16.76]

.165[4.19] .375 [9.54] .125(3.18) to .210(5.33) .125(3.18) to .210(5.33)