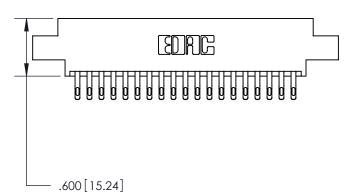

<u>Contact Dimensions:</u> 555-Extender Board Bend (Code 500 Contacts) See Sheet 2 for Contact Code 555, 556, 558, 559, 560 Dimensions

- .370[9.4]

INSULATOR MATERIAL: THERMOPLASTIC POLYESTER, UL 94V-0 CONTACT MATERIAL; COPPER, NICKEL, TIN ALLOY CA-725 CONTACT PLATING: GOLD ON THE MATING AREA, TIN-LEAD ON THE CONTACT TAILS, NICKEL UNDERPLATE

THIS IS A C.A.D. GENERATED DRAWING DO NOT MAKE MANUAL REVISIONS TO MASTER.

ISSUE NUMBER ORIGINAL

846/896 SERIES HIGH TEMP CARD EDGE CONNECTOR PART NUMBER: 896-038-555-807

YOUR CONNECTION TO QUALITY & SERVICE