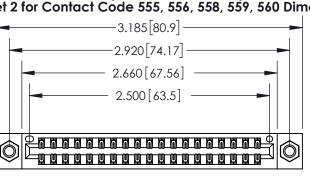

<u>Contact Dimensions:</u> 555-Extender Board Bend (Code 500 Contacts) See Sheet 2 for Contact Code 555, 556, 558, 559, 560 Dimensions

- .370[9.4]

INSULATOR MATERIAL: THERMOPLASTIC POLYESTER, UL 94V-0 CONTACT MATERIAL; COPPER, NICKEL, TIN ALLOY CA-725 CONTACT PLATING: GOLD ON THE MATING AREA, TIN-LEAD ON THE CONTACT TAILS, NICKEL UNDERPLATE

## 846/896 SERIES HIGH TEMP CARD EDGE CONNECTOR CONTACT CODE 555,556,558,559,560 DIMENSIONS

.150 [3.81]

YOUR CONNECTION TO QUALITY & SERVICE

**Contact Code 559** 

**EDAC INC** TORONTO, ONTARIO CANADA

THESE DRAWINGS AND SPECIFICATIONS ARE THE PROPERTY OF EDAC INC.,AND SHALL NOT BE REPRODUCED, OR COPIED OR USED AS THE BASIS FOR THE MANUFACTURE OR SALE OF APPARATUS WITHOUT WRITTEN PERMISSION.