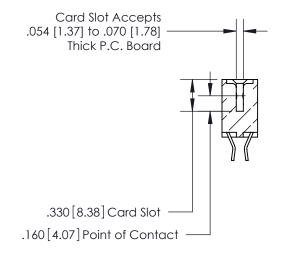

THIS IS A C.A.D. GENERATED DRAWING DO NOT MAKE MANUAL REVISIONS TO MASTER.

ISSUE NUMBER

.165[4.19]

.375 [9.54]

ORIGINAL

1

.060 [1.52] .125(3.18) to .210(5.33) **Outside Tails** .125(3.18) to .210(5.33) **Outside Tails** 