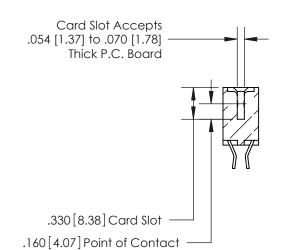

| 846/896 SERIES | HIGH TEMP  | CARD  | EDGE | CONN | ECTOR |
|----------------|------------|-------|------|------|-------|
| PART NUMBER:   | 896-054-55 | 5-207 |      |      |       |

YOUR CONNECTION TO QUALITY & SERVICE

THIS IS A C.A.D. GENERATED DRAWING DO NOT MAKE MANUAL REVISIONS TO MASTER.

ISSUE NUMBER

ORIGINAL

- INSULATOR MATERIAL: THERMOPLASTIC POLYESTER, UL 94V-0 CONTACT MATERIAL; COPPER, NICKEL, TIN ALLOY CA-725
- CONTACT PLATING: GOLD ON THE MATING AREA, TIN-LEAD ON THE CONTACT TAILS, NICKEL UNDERPLATE