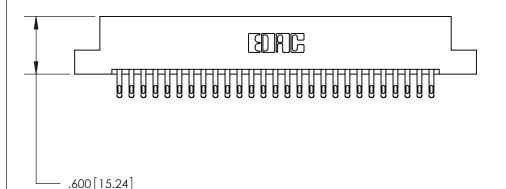

| 846/896 SERIES | HIGH TEMP  | CARD  | EDGE | CONN | ECTOR |
|----------------|------------|-------|------|------|-------|
| PART NUMBER:   | 896-054-55 | 5-207 |      |      |       |

YOUR CONNECTION TO QUALITY & SERVICE

THIS IS A C.A.D. GENERATED DRAWING DO NOT MAKE MANUAL REVISIONS TO MASTER.

ISSUE NUMBER

ORIGINAL

- INSULATOR MATERIAL: THERMOPLASTIC POLYESTER, UL 94V-0 CONTACT MATERIAL; COPPER, NICKEL, TIN ALLOY CA-725
- CONTACT PLATING: GOLD ON THE MATING AREA, TIN-LEAD ON THE CONTACT TAILS, NICKEL UNDERPLATE