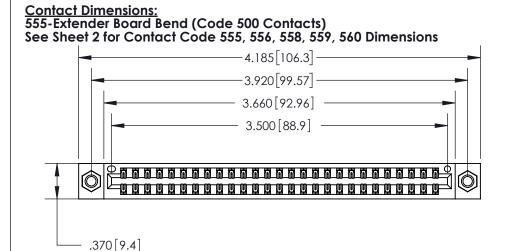

| 846/896 SERIES | HIGH TEMP  | CARD  | EDGE | CONN | ECTOR |
|----------------|------------|-------|------|------|-------|
| PART NUMBER:   | 896-054-55 | 5-207 |      |      |       |

YOUR CONNECTION TO QUALITY & SERVICE

THIS IS A C.A.D. GENERATED DRAWING DO NOT MAKE MANUAL REVISIONS TO MASTER.

ISSUE NUMBER

ORIGINAL

- INSULATOR MATERIAL: THERMOPLASTIC POLYESTER, UL 94V-0 CONTACT MATERIAL; COPPER, NICKEL, TIN ALLOY CA-725
- CONTACT PLATING: GOLD ON THE MATING AREA, TIN-LEAD ON THE CONTACT TAILS, NICKEL UNDERPLATE