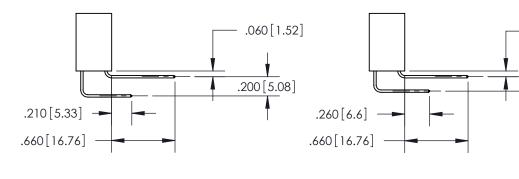

**Contact Code 559** 

**Contact Code 560** 

INSULATOR MATERIAL: THERMOPLASTIC POLYESTER, UL 94V-0 CONTACT MATERIAL; COPPER, NICKEL, TIN ALLOY CA-725 CONTACT PLATING: GOLD ON THE MATING AREA, TIN-LEAD ON THE CONTACT TAILS, NICKEL UNDERPLATE

**Outside Tails** 

**Outside Tails** 

| ACAD REFERENCE NO. |       | 846-ENG-MASTER   |        |  |
|--------------------|-------|------------------|--------|--|
| DRAWN:             | J.LEE | DATE: APR. 22/09 |        |  |
| CHECKED:           |       | DATE:            |        |  |
| SCALE:             | 1:1   | SHEET            | 2 OF 2 |  |
| DRAWING NUMBER     |       |                  | ISSUE  |  |