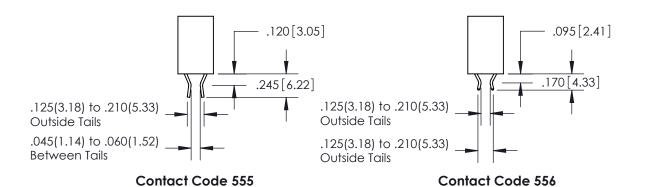

THIS IS A C.A.D. GENERATED DRAWING DO NOT MAKE MANUAL REVISIONS TO MASTER.

ISSUE NUMBER

.165[4.19]

ORIGINAL

1

.060 [1.52] .150 [3.81] .125(3.18) to .210(5.33)

.375 [9.54] .125(3.18) to .210(5.33)

**Contact Code 558** 

**Contact Code 559** 

**Contact Code 560** 

INSULATOR MATERIAL: THERMOPLASTIC POLYESTER, UL 94V-0 CONTACT MATERIAL; COPPER, NICKEL, TIN ALLOY CA-725 CONTACT PLATING: GOLD ON THE MATING AREA, TIN-LEAD ON THE CONTACT TAILS, NICKEL UNDERPLATE

**Outside Tails** 

**Outside Tails** 

| ACAD REFERENCE NO. |       | 846-ENG-MASTER   |        |  |
|--------------------|-------|------------------|--------|--|
| DRAWN:             | J.LEE | DATE: APR. 22/09 |        |  |
| CHECKED:           |       | DATE:            |        |  |
| SCALE:             | 1:1   | SHEET            | 2 OF 2 |  |
| DRAWING NUMBER     |       |                  | ISSUE  |  |