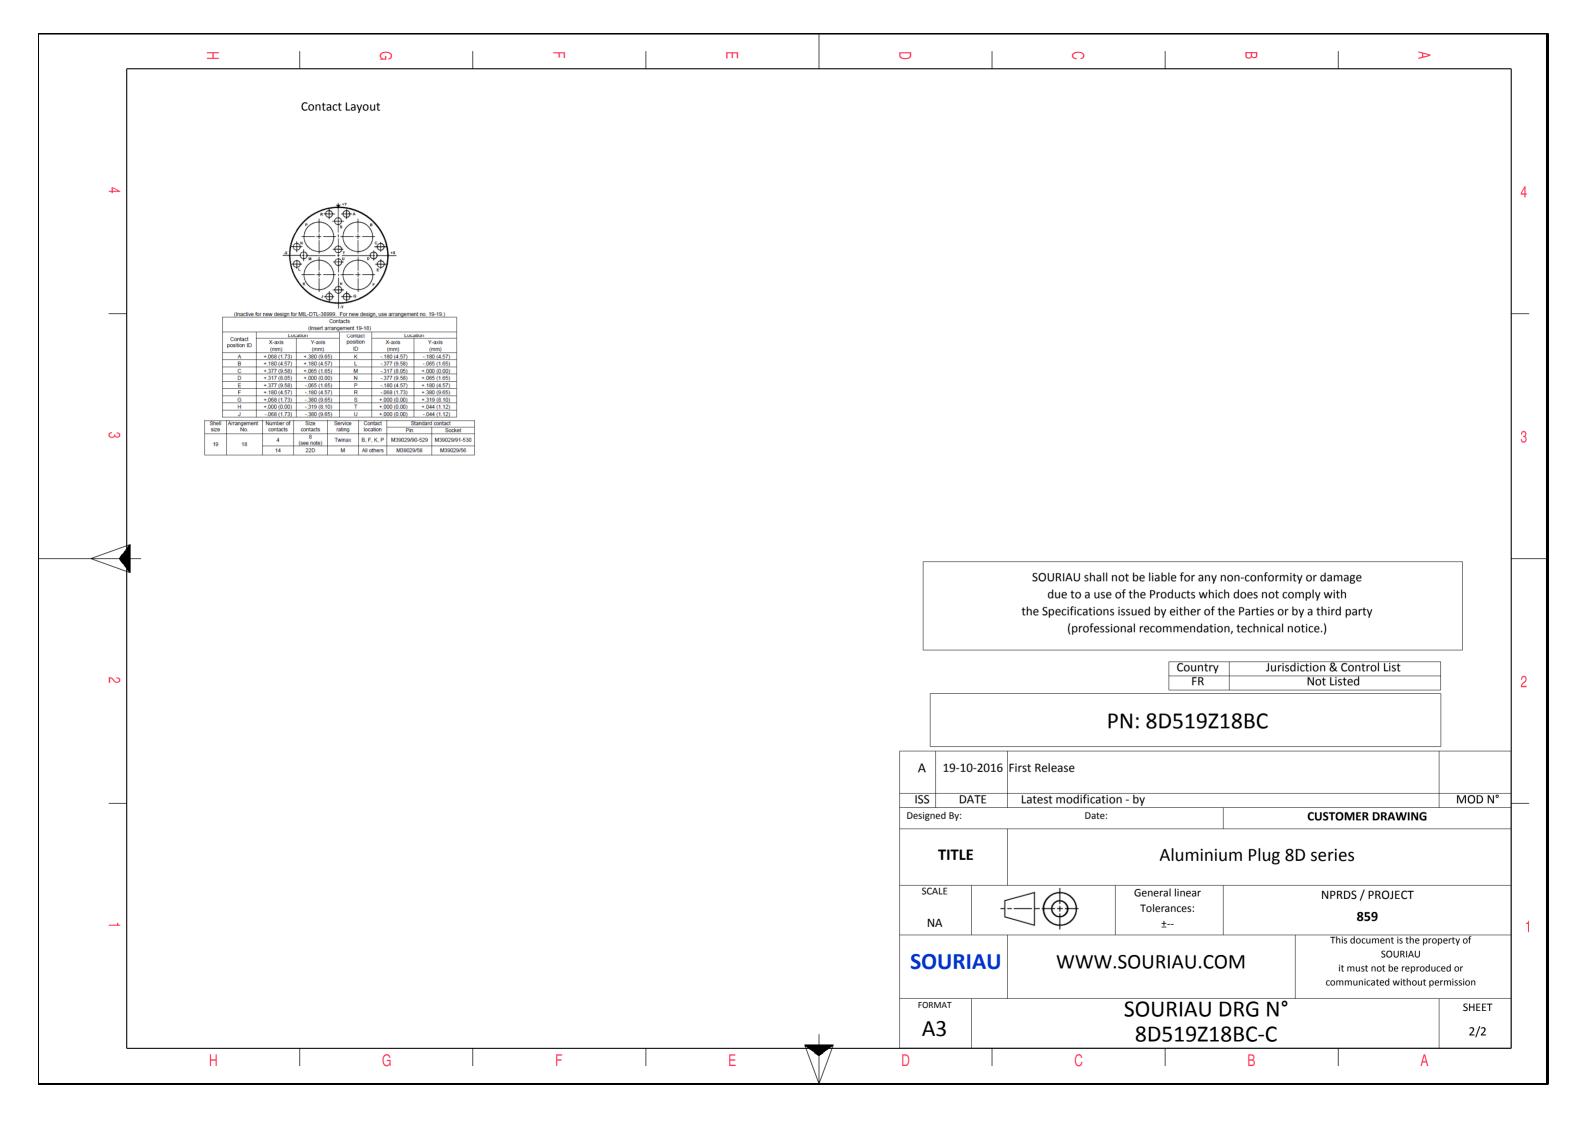

|                                                                                                                                                                                                                                                                                                                                                   | т п                                           |                   | 0                                                                                                                                                                                                                                                                                                                                                  | ₿   >                         |         |
|---------------------------------------------------------------------------------------------------------------------------------------------------------------------------------------------------------------------------------------------------------------------------------------------------------------------------------------------------|-----------------------------------------------|-------------------|----------------------------------------------------------------------------------------------------------------------------------------------------------------------------------------------------------------------------------------------------------------------------------------------------------------------------------------------------|-------------------------------|---------|
| ØS~                                                                                                                                                                                                                                                                                                                                               |                                               |                   |                                                                                                                                                                                                                                                                                                                                                    |                               |         |
|                                                                                                                                                                                                                                                                                                                                                   |                                               |                   | LAYOUT SHOWN AS EXAMP                                                                                                                                                                                                                                                                                                                              | PLE                           | -       |
|                                                                                                                                                                                                                                                                                                                                                   | Keying Shown as example                       |                   |                                                                                                                                                                                                                                                                                                                                                    |                               |         |
| CHARACTERISTICS                                                                                                                                                                                                                                                                                                                                   | Connector dimension Dim Nominal               |                   |                                                                                                                                                                                                                                                                                                                                                    |                               |         |
| -Standard : Based on MIL-DTL-38999 Series III         -Shell Material       : Aluminium         -Shell Plating       : Black Zinc Nickel         -Insulator       : Thermoplastic         -Contacts       : Copper Alloy         -Seals & Grommet       : Silicon Elastomer         -Contact Plating       : Gold over copper Alloy 0.8μm minimum | ØS 38.5 Max<br>Z 31 Max<br>VV THREAD M28x1-6g |                   | SOURIAU shall not be liable for any non-conformity or damage         due to a use of the Products which does not comply with         the Specifications issued by either of the Parties or by a third party         (professional recommendation, technical notice.)         Country       Jurisdiction & Control List         FR       Not Listed |                               |         |
| -Durability : 500 Mating cycles<br>-Delivered with Souriau contacts and Accessories                                                                                                                                                                                                                                                               |                                               |                   | PN: 8D519Z18                                                                                                                                                                                                                                                                                                                                       | BC                            |         |
| -Temperature Range <u>-65°C to +175°C</u>                                                                                                                                                                                                                                                                                                         |                                               | A 19-10-2016      | 6 First Release                                                                                                                                                                                                                                                                                                                                    |                               |         |
| -Salt Spray : 500 hours                                                                                                                                                                                                                                                                                                                           |                                               | ISS DATE          | Latest modification - by                                                                                                                                                                                                                                                                                                                           |                               | MOD N°  |
|                                                                                                                                                                                                                                                                                                                                                   |                                               | Designed By:      | Date:                                                                                                                                                                                                                                                                                                                                              | CUSTOMER DRAWING              |         |
|                                                                                                                                                                                                                                                                                                                                                   |                                               | TITLE             |                                                                                                                                                                                                                                                                                                                                                    | Plug 8D series                |         |
| BASIC SERIES: 8D 5 - 19 Z<br>SHELL TYPE : Plug with RFI Shielding                                                                                                                                                                                                                                                                                 | 18 B C                                        | SCALE             | General linear<br>Tolerances:                                                                                                                                                                                                                                                                                                                      | NPRDS / PROJECT<br><b>859</b> |         |
| CONTACT TYPE : Standard Crimp Contact                                                                                                                                                                                                                                                                                                             |                                               |                   |                                                                                                                                                                                                                                                                                                                                                    | it mast not be reproduced     | d or    |
|                                                                                                                                                                                                                                                                                                                                                   | CONTACT TYPE : SOCKET(500                     | viviatings)       |                                                                                                                                                                                                                                                                                                                                                    | communicated without perm     | nission |
| SHELL SIZE : 19<br>PLATING : Z = Black Zinc Nickel                                                                                                                                                                                                                                                                                                | CONTACT LAYO                                  | JT : 19-18 FORMAT | SOURIAU DF                                                                                                                                                                                                                                                                                                                                         | RG N°                         | SHEET   |