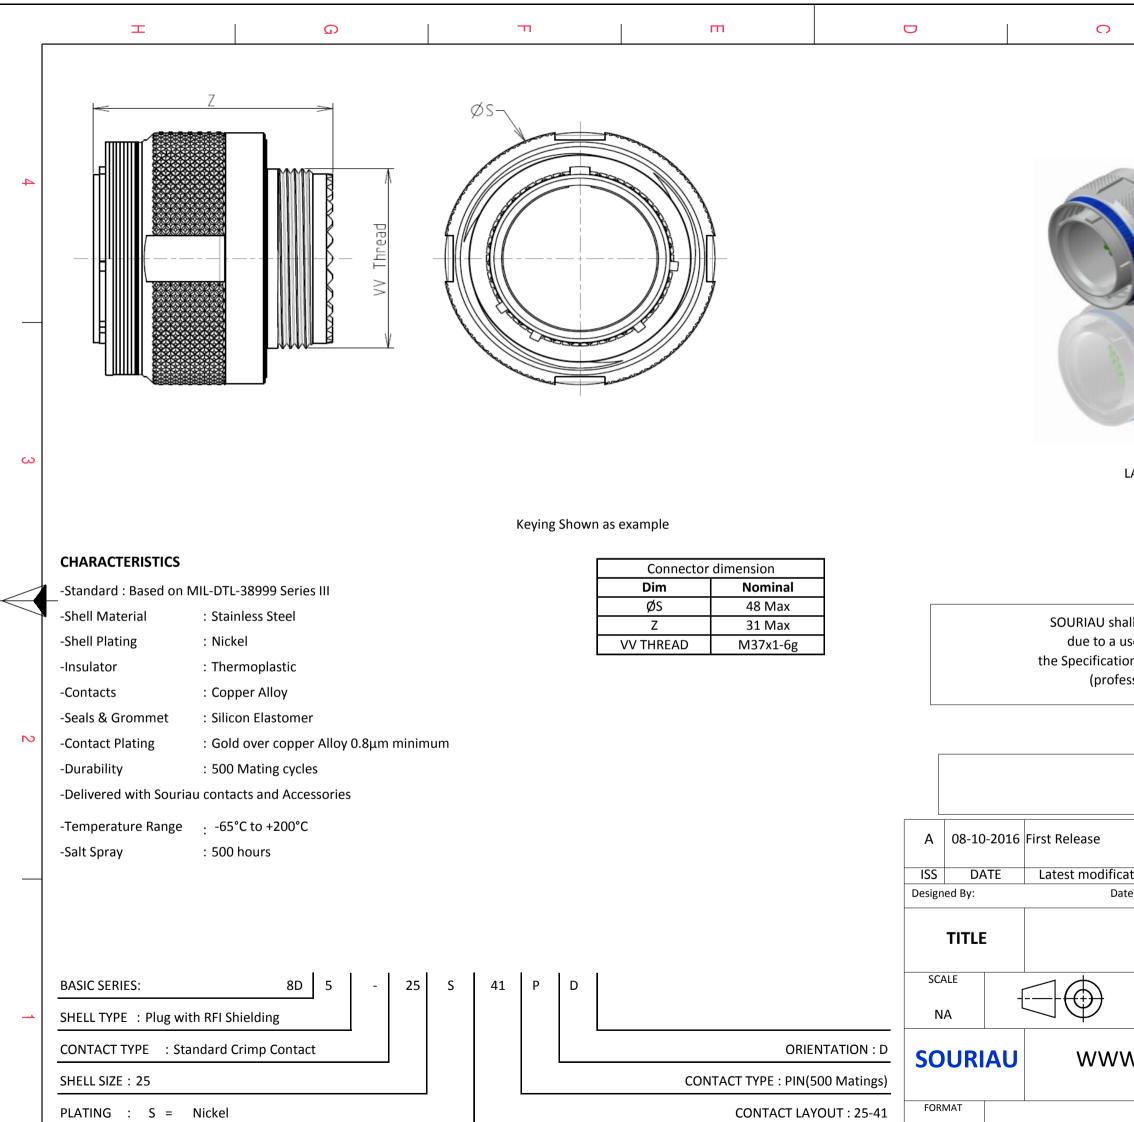

F

Е

Н

G

A3

С

D

|                                                                                                           |                  |        | 4 |  |  |  |
|-----------------------------------------------------------------------------------------------------------|------------------|--------|---|--|--|--|
|                                                                                                           |                  |        |   |  |  |  |
|                                                                                                           |                  |        |   |  |  |  |
|                                                                                                           | 3                |        |   |  |  |  |
|                                                                                                           |                  |        |   |  |  |  |
|                                                                                                           |                  |        |   |  |  |  |
|                                                                                                           | 1                |        |   |  |  |  |
|                                                                                                           |                  |        | 0 |  |  |  |
| LAYOUT SHOWN AS EXAMPLE                                                                                   |                  |        | 3 |  |  |  |
|                                                                                                           |                  |        |   |  |  |  |
|                                                                                                           |                  |        |   |  |  |  |
|                                                                                                           |                  |        |   |  |  |  |
| all not be liable for any non-conform                                                                     |                  |        |   |  |  |  |
| use of the Products which does not comply with<br>ons issued by either of the Parties or by a third party |                  |        |   |  |  |  |
| essional recommendation, technical notice.)                                                               |                  |        |   |  |  |  |
| CountryJurisdiction & Control ListFRNot Listed                                                            |                  |        |   |  |  |  |
|                                                                                                           |                  |        |   |  |  |  |
| PN: 8D525S41PD                                                                                            |                  |        |   |  |  |  |
|                                                                                                           |                  |        |   |  |  |  |
| ation - by                                                                                                |                  | MOD N° |   |  |  |  |
| te:                                                                                                       | CUSTOMER DRAWING |        |   |  |  |  |
| Stainless Steel Plug 8D series                                                                            |                  |        |   |  |  |  |
| General linear                                                                                            | NPRDS / PROJECT  |        |   |  |  |  |
| Tolerances:<br>±                                                                                          | 859              |        |   |  |  |  |
| W.SOURIAU.COM This document is the property of SOURIAU it must not be reproduced or                       |                  |        |   |  |  |  |
| VV.SOURIAU.CUIVI it must not be reproduced or<br>communicated without permission                          |                  |        |   |  |  |  |
| SOURIAU DRG N°                                                                                            |                  | SHEET  |   |  |  |  |
| 8D525S41PD-C 1/2                                                                                          |                  |        |   |  |  |  |
| B A                                                                                                       |                  |        |   |  |  |  |