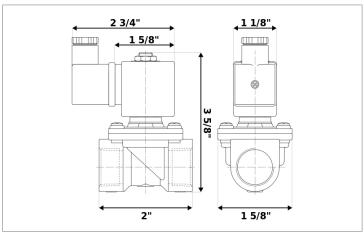

## **DKSV060**

Normally closed, pilot operated, 2-way solenoid valve with brass body and 3/8" connections

| Valve                |                                       |  |
|----------------------|---------------------------------------|--|
| Pipe size:           | 3/8" NPT                              |  |
| Operating pressure:  | 2–300 psi                             |  |
| Flow coefficient:    | 1.8 Cv                                |  |
| Media temperature:   | 15–280 °F                             |  |
| Ambient temperature: | -5–140 °F                             |  |
| Suggested usage:     | Air, inert gas, synthetic oils, water |  |
| Operation:           | 2-way, normally closed solenoid valve |  |
| Mechanism:           | Pilot operated                        |  |
| Manual override:     | No                                    |  |
| Pipe gender:         | Female                                |  |
| Orifice size:        | 3/8"                                  |  |
| Media viscosity:     | 12 cSt                                |  |