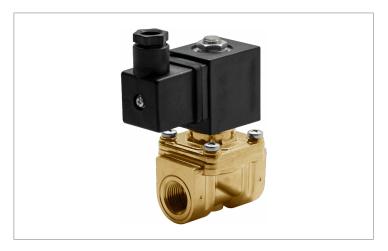

## **DKSV060**

Normally closed, pilot operated, 2-way solenoid valve with brass body and 3/8" connections

| Valve                |                                       |  |
|----------------------|---------------------------------------|--|
| Pipe size:           | 3/8" NPT                              |  |
| Operating pressure:  | 2–300 psi                             |  |
| Flow coefficient:    | 1.8 Cv                                |  |
| Media temperature:   | 15–280 °F                             |  |
| Ambient temperature: | -5–140 °F                             |  |
| Suggested usage:     | Air, inert gas, synthetic oils, water |  |
| Operation:           | 2-way, normally closed solenoid valve |  |
| Mechanism:           | Pilot operated                        |  |
| Manual override:     | No                                    |  |
| Pipe gender:         | Female                                |  |
| Orifice size:        | 3/8"                                  |  |
| Media viscosity:     | 12 cSt                                |  |