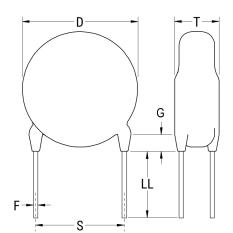

Click here for the 3D model.

| Dimensions |                 |
|------------|-----------------|
| D          | 8mm MAX         |
| Т          | 6mm MAX         |
| S          | 5mm NOM         |
| LL         | 6mm -1mm        |
| F          | 0.8mm +/-0.05mm |
| G          | 3mm MAX         |
| V          | 1.9mm +/-0.5mm  |