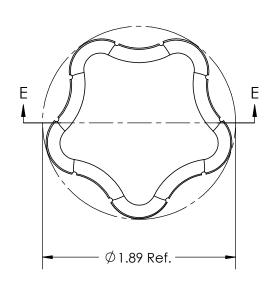

**SECTION E-E** 

| FOR CUSTOMER APPROVAL ONLY | REV | / BY                                                                                                                                                                                                       | DATE        | COMMENT                 | DIMENSIONS ARE IN INCHES             | DRAWN                               | VRR        | NNOVATIVE COM                                         | APONENTS       |
|----------------------------|-----|------------------------------------------------------------------------------------------------------------------------------------------------------------------------------------------------------------|-------------|-------------------------|--------------------------------------|-------------------------------------|------------|-------------------------------------------------------|----------------|
| NAME:                      | 0   | LQR                                                                                                                                                                                                        | 03/29/08    | RELEASE DATE            | TOLERANCES                           | APPROVED                            | LQR        | Gallata Vallate Comit Officials                       |                |
|                            | 1   | LQR                                                                                                                                                                                                        | 05/16/19    | Removed top Indentation | FRACTIONAL± TWO PLACE DECIMAL ± 0.03 | DATE                                | 03/12/2020 | PART NAME                                             |                |
| TITLE:  DATE:              | 2   | СРМ                                                                                                                                                                                                        | 03/12/20    | Added Washer            | THREE PLACE DECIMAL ± 0.010          | COMMENTS  ROHS Compliant            |            | 1.89" Ergo Star Knob 3/8-16<br>Blind Steel Zinc, RoHS |                |
|                            | L   |                                                                                                                                                                                                            |             |                         | UNLESS OTHERWISE NOTED               |                                     |            |                                                       |                |
|                            |     |                                                                                                                                                                                                            |             |                         | KNOB MATERIAL                        |                                     |            |                                                       |                |
|                            |     | PROPRIETARY AND CONFIDENTIAL  THE INFORMATION CONTAINED IN THIS DRAWING IS THE SOLE PROPERTY OF INNOVATIVE COMPONENTS. ANY REPRODUCTION IN PART OR AS A WHOLE WITHOUT THE WRITTEN PERMISSION OF INNOVATIVE |             |                         | Polypropylene, Black                 |                                     |            | Compliant                                             |                |
|                            |     |                                                                                                                                                                                                            |             |                         | KNOB FINISH Textured                 | INSERT MATERIAL Steel INSERT FINISH |            | PART NUMBER DRAWING NUMBER                            |                |
| SIGNATURE:                 |     |                                                                                                                                                                                                            |             |                         | rextured                             |                                     |            | KN6CR5IB-21                                           | KN6CR5IB-21 R2 |
|                            | - 1 |                                                                                                                                                                                                            |             |                         | INSERT PART NUMBER                   |                                     |            | KNOCKSID-Z1                                           | KN6CK5IB-21 K2 |
|                            | '   | COMP                                                                                                                                                                                                       | ONENTS IS F | PROHIBITED.             | NR6C05310750-2R                      | Triv                                | alent Zinc | SCALE 1:1                                             | SHEET 1 OF 1   |