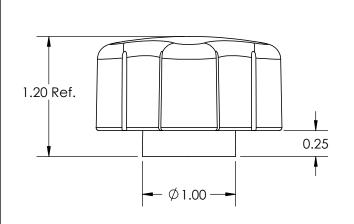

**SECTION E-E** 

| FOR CUSTOMER APPROVAL ONLY | REV | / BY                                                                                                                                                                                                       | DATE        | COMMENT                 | DIMENSIONS ARE IN INCHES             | DRAWN                               | VRR        | NNOVATIVE COM                                         | APONENTS       |
|----------------------------|-----|------------------------------------------------------------------------------------------------------------------------------------------------------------------------------------------------------------|-------------|-------------------------|--------------------------------------|-------------------------------------|------------|-------------------------------------------------------|----------------|
| NAME:                      | 0   | LQR                                                                                                                                                                                                        | 03/29/08    | RELEASE DATE            | TOLERANCES                           | APPROVED                            | LQR        | Gallata Vallate Comit Officials                       |                |
|                            | 1   | LQR                                                                                                                                                                                                        | 05/16/19    | Removed top Indentation | FRACTIONAL± TWO PLACE DECIMAL ± 0.03 | DATE                                | 03/12/2020 | PART NAME                                             |                |
| TITLE:  DATE:              | 2   | СРМ                                                                                                                                                                                                        | 03/12/20    | Added Washer            | THREE PLACE DECIMAL ± 0.010          | COMMENTS  ROHS Compliant            |            | 1.89" Ergo Star Knob 3/8-16<br>Blind Steel Zinc, RoHS |                |
|                            | L   |                                                                                                                                                                                                            |             |                         | UNLESS OTHERWISE NOTED               |                                     |            |                                                       |                |
|                            |     |                                                                                                                                                                                                            |             |                         | KNOB MATERIAL                        |                                     |            |                                                       |                |
|                            |     | PROPRIETARY AND CONFIDENTIAL  THE INFORMATION CONTAINED IN THIS DRAWING IS THE SOLE PROPERTY OF INNOVATIVE COMPONENTS. ANY REPRODUCTION IN PART OR AS A WHOLE WITHOUT THE WRITTEN PERMISSION OF INNOVATIVE |             |                         | Polypropylene, Black                 |                                     |            | Compliant                                             |                |
|                            |     |                                                                                                                                                                                                            |             |                         | KNOB FINISH Textured                 | INSERT MATERIAL Steel INSERT FINISH |            | PART NUMBER DRAWING NUMBER                            |                |
| SIGNATURE:                 |     |                                                                                                                                                                                                            |             |                         | rextured                             |                                     |            | KN6CR5IB-21                                           | KN6CR5IB-21 R2 |
|                            | - 1 |                                                                                                                                                                                                            |             |                         | INSERT PART NUMBER                   |                                     |            | KNOCKSID-Z1                                           | KN6CK5IB-21 K2 |
|                            | '   | COMP                                                                                                                                                                                                       | ONENTS IS F | PROHIBITED.             | NR6C05310750-2R                      | Triv                                | alent Zinc | SCALE 1:1                                             | SHEET 1 OF 1   |