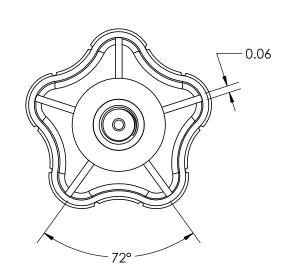

**SECTION E-E** 

| FOR CUSTOMER APPROVAL ONLY | REV | / BY                                                                                                                                                                                                       | DATE        | COMMENT                 | DIMENSIONS ARE IN INCHES             | DRAWN                               | VRR        | NNOVATIVE COM                                         | APONENTS       |
|----------------------------|-----|------------------------------------------------------------------------------------------------------------------------------------------------------------------------------------------------------------|-------------|-------------------------|--------------------------------------|-------------------------------------|------------|-------------------------------------------------------|----------------|
| NAME:                      | 0   | LQR                                                                                                                                                                                                        | 03/29/08    | RELEASE DATE            | TOLERANCES                           | APPROVED                            | LQR        | Gallata Vallate Comit Officials                       |                |
|                            | 1   | LQR                                                                                                                                                                                                        | 05/16/19    | Removed top Indentation | FRACTIONAL± TWO PLACE DECIMAL ± 0.03 | DATE                                | 03/12/2020 | PART NAME                                             |                |
| TITLE:  DATE:              | 2   | СРМ                                                                                                                                                                                                        | 03/12/20    | Added Washer            | THREE PLACE DECIMAL ± 0.010          | COMMENTS  ROHS Compliant            |            | 1.89" Ergo Star Knob 3/8-16<br>Blind Steel Zinc, RoHS |                |
|                            | L   |                                                                                                                                                                                                            |             |                         | UNLESS OTHERWISE NOTED               |                                     |            |                                                       |                |
|                            |     |                                                                                                                                                                                                            |             |                         | KNOB MATERIAL                        |                                     |            |                                                       |                |
|                            |     | PROPRIETARY AND CONFIDENTIAL  THE INFORMATION CONTAINED IN THIS DRAWING IS THE SOLE PROPERTY OF INNOVATIVE COMPONENTS. ANY REPRODUCTION IN PART OR AS A WHOLE WITHOUT THE WRITTEN PERMISSION OF INNOVATIVE |             |                         | Polypropylene, Black                 |                                     |            | Compliant                                             |                |
|                            |     |                                                                                                                                                                                                            |             |                         | KNOB FINISH Textured                 | INSERT MATERIAL Steel INSERT FINISH |            | PART NUMBER DRAWING NUMBER                            |                |
| SIGNATURE:                 |     |                                                                                                                                                                                                            |             |                         | rextured                             |                                     |            | KN6CR5IB-21                                           | KN6CR5IB-21 R2 |
|                            | - 1 |                                                                                                                                                                                                            |             |                         | INSERT PART NUMBER                   |                                     |            | KNOCKSID-Z1                                           | KN6CK5IB-21 K2 |
|                            | '   | COMP                                                                                                                                                                                                       | ONENTS IS F | PROHIBITED.             | NR6C05310750-2R                      | Triv                                | alent Zinc | SCALE 1:1                                             | SHEET 1 OF 1   |