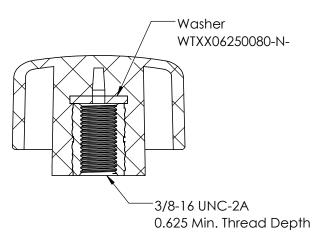

**SECTION E-E** 

| FOR CUSTOMER APPROVAL ONLY | REV | / BY                                                                                                                                                                                                       | DATE        | COMMENT                 | DIMENSIONS ARE IN INCHES             | DRAWN                               | VRR        | NNOVATIVE COM                                         | APONENTS       |
|----------------------------|-----|------------------------------------------------------------------------------------------------------------------------------------------------------------------------------------------------------------|-------------|-------------------------|--------------------------------------|-------------------------------------|------------|-------------------------------------------------------|----------------|
| NAME:                      | 0   | LQR                                                                                                                                                                                                        | 03/29/08    | RELEASE DATE            | TOLERANCES                           | APPROVED                            | LQR        | Gallata Vallate Comit Officials                       |                |
|                            | 1   | LQR                                                                                                                                                                                                        | 05/16/19    | Removed top Indentation | FRACTIONAL± TWO PLACE DECIMAL ± 0.03 | DATE                                | 03/12/2020 | PART NAME                                             |                |
| TITLE:  DATE:              | 2   | СРМ                                                                                                                                                                                                        | 03/12/20    | Added Washer            | THREE PLACE DECIMAL ± 0.010          | COMMENTS  ROHS Compliant            |            | 1.89" Ergo Star Knob 3/8-16<br>Blind Steel Zinc, RoHS |                |
|                            | L   |                                                                                                                                                                                                            |             |                         | UNLESS OTHERWISE NOTED               |                                     |            |                                                       |                |
|                            |     |                                                                                                                                                                                                            |             |                         | KNOB MATERIAL                        |                                     |            |                                                       |                |
|                            |     | PROPRIETARY AND CONFIDENTIAL  THE INFORMATION CONTAINED IN THIS DRAWING IS THE SOLE PROPERTY OF INNOVATIVE COMPONENTS. ANY REPRODUCTION IN PART OR AS A WHOLE WITHOUT THE WRITTEN PERMISSION OF INNOVATIVE |             |                         | Polypropylene, Black                 |                                     |            | Compliant                                             |                |
|                            |     |                                                                                                                                                                                                            |             |                         | KNOB FINISH Textured                 | INSERT MATERIAL Steel INSERT FINISH |            | PART NUMBER DRAWING NUMBER                            |                |
| SIGNATURE:                 |     |                                                                                                                                                                                                            |             |                         | rextured                             |                                     |            | KN6CR5IB-21                                           | KN6CR5IB-21 R2 |
|                            | - 1 |                                                                                                                                                                                                            |             |                         | INSERT PART NUMBER                   |                                     |            | KNOCKSID-Z1                                           | KN6CK5IB-21 K2 |
|                            | '   | COMP                                                                                                                                                                                                       | ONENTS IS F | PROHIBITED.             | NR6C05310750-2R                      | Triv                                | alent Zinc | SCALE 1:1                                             | SHEET 1 OF 1   |