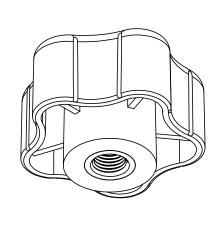

**SECTION E-E** 

| FOR CUSTOMER APPROVAL ONLY | REV | / BY                                                                                                                                                                                                       | DATE        | COMMENT                 | DIMENSIONS ARE IN INCHES             | DRAWN                               | VRR        | NNOVATIVE COM                                         | APONENTS       |
|----------------------------|-----|------------------------------------------------------------------------------------------------------------------------------------------------------------------------------------------------------------|-------------|-------------------------|--------------------------------------|-------------------------------------|------------|-------------------------------------------------------|----------------|
| NAME:                      | 0   | LQR                                                                                                                                                                                                        | 03/29/08    | RELEASE DATE            | TOLERANCES                           | APPROVED                            | LQR        | Gallata Vallate Comit Officials                       |                |
|                            | 1   | LQR                                                                                                                                                                                                        | 05/16/19    | Removed top Indentation | FRACTIONAL± TWO PLACE DECIMAL ± 0.03 | DATE                                | 03/12/2020 | PART NAME                                             |                |
| TITLE:  DATE:              | 2   | СРМ                                                                                                                                                                                                        | 03/12/20    | Added Washer            | THREE PLACE DECIMAL ± 0.010          | COMMENTS  ROHS Compliant            |            | 1.89" Ergo Star Knob 3/8-16<br>Blind Steel Zinc, RoHS |                |
|                            | L   |                                                                                                                                                                                                            |             |                         | UNLESS OTHERWISE NOTED               |                                     |            |                                                       |                |
|                            |     |                                                                                                                                                                                                            |             |                         | KNOB MATERIAL                        |                                     |            |                                                       |                |
|                            |     | PROPRIETARY AND CONFIDENTIAL  THE INFORMATION CONTAINED IN THIS DRAWING IS THE SOLE PROPERTY OF INNOVATIVE COMPONENTS. ANY REPRODUCTION IN PART OR AS A WHOLE WITHOUT THE WRITTEN PERMISSION OF INNOVATIVE |             |                         | Polypropylene, Black                 |                                     |            | Compliant                                             |                |
|                            |     |                                                                                                                                                                                                            |             |                         | KNOB FINISH Textured                 | INSERT MATERIAL Steel INSERT FINISH |            | PART NUMBER DRAWING NUMBER                            |                |
| SIGNATURE:                 |     |                                                                                                                                                                                                            |             |                         | rextured                             |                                     |            | KN6CR5IB-21                                           | KN6CR5IB-21 R2 |
|                            | - 1 |                                                                                                                                                                                                            |             |                         | INSERT PART NUMBER                   |                                     |            | KNOCKSID-Z1                                           | KN6CK5IB-21 K2 |
|                            | '   | COMP                                                                                                                                                                                                       | ONENTS IS F | PROHIBITED.             | NR6C05310750-2R                      | Triv                                | alent Zinc | SCALE 1:1                                             | SHEET 1 OF 1   |