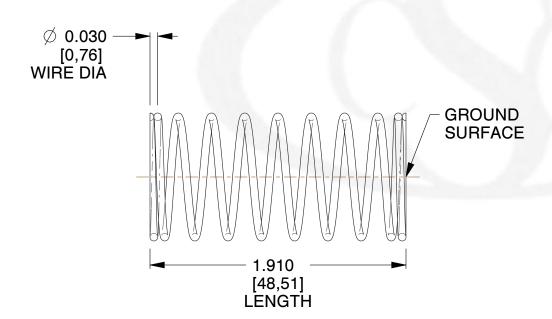

## **NOTES:**

1. Material: Music Wire 2. Finish: Glod Irridite

3. Ends: Closed and Ground

4. Total Coils: 10.000

5. Sugg. Max. Deflection: 0.720 (in) 6. Sugg. Max. Load : 2.300 (lbs)

7. All Drawing Dimensions are in Inches [mm]

SCALE

2.667

11772

COMPONENT

**COMPRESSION SPRINGS** 

UNIT INCH [mm]

SHEET

**SPRINGS** 