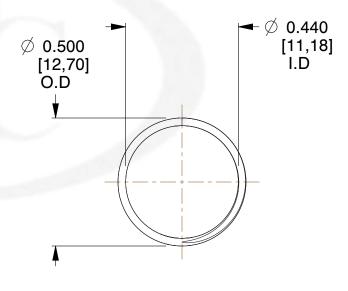

## **NOTES:**

1. Material: Music Wire 2. Finish: Glod Irridite

3. Ends: Closed and Ground

4. Total Coils: 10.000

5. Sugg. Max. Deflection: 0.720 (in) 6. Sugg. Max. Load : 2.300 (lbs)

7. All Drawing Dimensions are in Inches [mm]