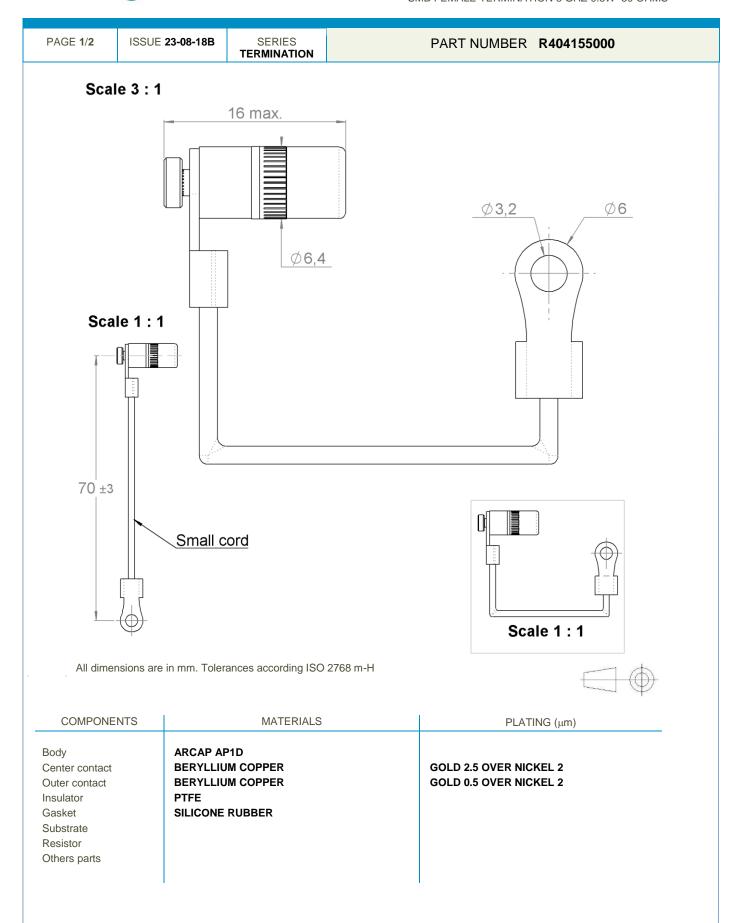

## **MECHANICAL CHARACTERISTICS**

| Connectors | SMB             | Female | MIL C 39012 |
|------------|-----------------|--------|-------------|
| Weight     | <b>3,8000</b> g |        |             |