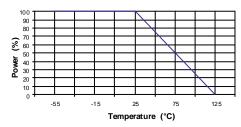

*ELECTRICAL CHARACTERISTICS**

| Frequency (GHz) | DC -2 | 2 - 4 | 4 - 8 |
|-----------------|-------|-------|-------|
| V.S.W.R (≤)     | 1.10  | 1.20  | 1.25  |

| Ω                     |
|-----------------------|
|                       |
| $\Omega \pm 5\%$      |
| 0 W                   |
| 5 W (Free Air Cooled) |
| W (Conduction Cooled) |
| 0                     |

## **MECHANICAL CHARACTERISTICS**

| Connectors | SMB             | Female | MIL C 39012 |
|------------|-----------------|--------|-------------|
| Weight     | <b>3,8000</b> g |        |             |

## **ENVIRONMENTAL CHARACTERISTICS**

| Operating temperature range | -55/+125 | °C |
|-----------------------------|----------|----|
| Storage temperature range   | -55/+125 | °C |

#### Power derating Versus temperature



### **SPECIFICATION**

# **OTHER CHARACTERISTICS**