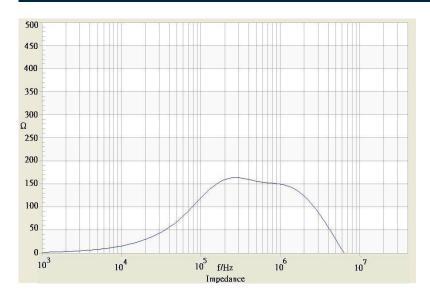

## **II TRACO POWER**

## **Common Mode Choke**

**TCK-087** 

| Order Code                | TCK-087                                  |
|---------------------------|------------------------------------------|
| Inductance (each winding) | <b>224 μH ±35%</b> (at 100 kHz / 100 mV) |
| Impedance (DCR)           | 5 mΩ max.                                |
| Rated Current             | 15.4 A max.                              |
| Rated Voltage             | 500 VDC max. (between windings)          |
| Operating Temperature     | -40°C to +105°C                          |



## Impedance Curve



## **Outline Dimensions**



| <b>Dimensions</b> [mm] |            |
|------------------------|------------|
| Α                      | 16.6 ±0.4  |
| В                      | 16.4 ±0.4  |
| С                      | 12.5 max.  |
| D                      | 5.0 ±1.0   |
| E                      | 14.1 ±0.5  |
| F                      | 6.1 ±0.5   |
| G                      | ø 1.6 max. |

© Copyright 2020 Traco Electronic AG

Specifications can be changed without notice.