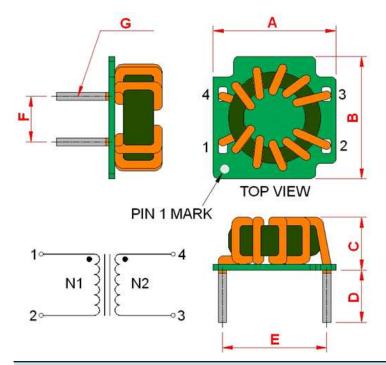

## **Outline Dimensions**

| <b>Dimensions</b> [mm] |            |
|------------------------|------------|
| Α                      | 16.6 ±0.4  |
| В                      | 16.4 ±0.4  |
| С                      | 12.5 max.  |
| D                      | 5.0 ±1.0   |
| E                      | 14.1 ±0.5  |
| F                      | 6.1 ±0.5   |
| G                      | ø 1.6 max. |