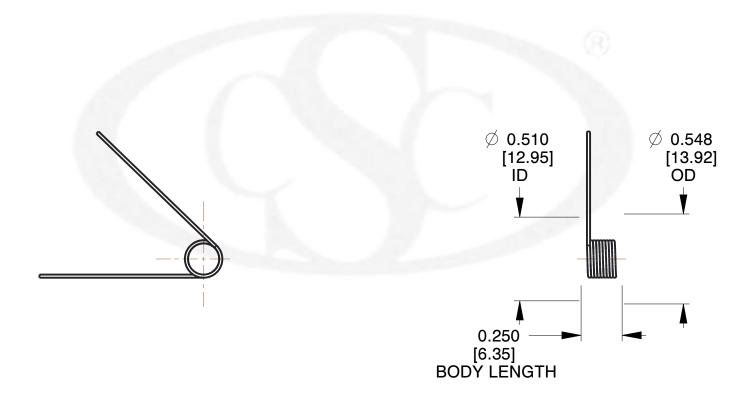

## **NOTES:**

1. Material: Stainless Steel

2. Finish: Zinc - Z

3. Sugg. Max. Deflection: 1891.000 Deg 4. Sugg. Max. Torque: 0.150 (in-lbs)

5. Total Coils: 3.125

6. Sugg. Mandrel Diameter: 0.410 (in)

7. All Drawing Dimensions are in Inches [mm]

information or specifications.

**SCALE** 0.720

TO-1114

COMPONENT

**TORSION SPRINGS** 

UNIT

**TORSION SPRINGS** 

INCH [mm]