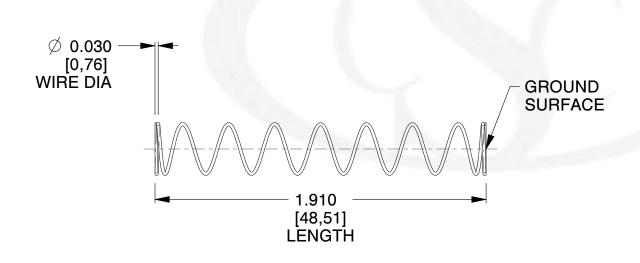

## **NOTES:**

1. Material : Spring Steel 2. Finish : Glod Irridite

3. Ends: Closed and Ground

4. Total Coils: 10.000

5. Sugg. Max. Deflection: 0.730 (in)6. Sugg. Max. Load: 2.300 (lbs)

7. All Drawing Dimensions are in Inches [mm]

SCALE

1.102

| COMPONENT           | SPRINGS |          |
|---------------------|---------|----------|
| 11772               |         | UNIT     |
|                     |         | INCH [mm |
| COMPRESSION SPRINGS | SHEET   |          |
|                     |         | 1 of 1   |