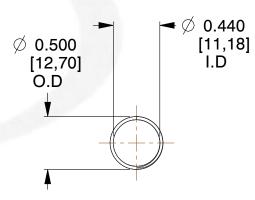

## **NOTES:**

1. Material : Spring Steel 2. Finish : Glod Irridite

3. Ends: Closed and Ground

4. Total Coils: 10.000

5. Sugg. Max. Deflection: 0.730 (in)6. Sugg. Max. Load: 2.300 (lbs)

7. All Drawing Dimensions are in Inches [mm]

SCALE

1.102

| COMPONENT           | SPRINGS |          |
|---------------------|---------|----------|
| 11772               |         | UNIT     |
|                     |         | INCH [mm |
| COMPRESSION SPRINGS | SHEET   |          |
|                     |         | 1 of 1   |