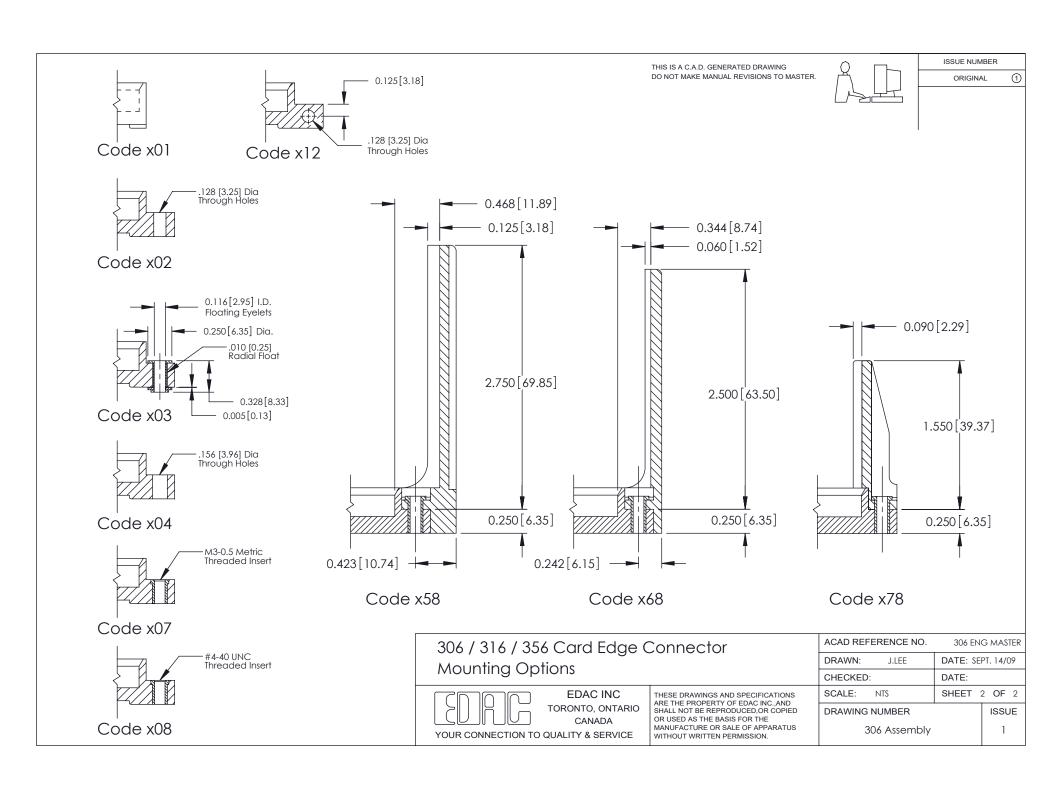

|                                                                                                                                                                                                                                                                                                                                                                                                                                                                                                                                                                                                                                                                                                                                                                                                                                                                                                                                                                                                                                                                                                                                                                                                                                                                                                                                                                                                                                                                                                                                                                                                                                                                                                                                                                                                                                                                                                                                                                                                                                                                                                                                  | 37x.015(0.94x0.38) - Tail LG.=.125(3.18)<br>tact Spacing with Single Centreline Row | THIS IS A C.A.D. GENERATED DRAWING<br>DO NOT MAKE MANUAL REVISIONS TO MASTER.                                                                                                                     | ADE                                      | ISSUE NUMBER ORIGINAL                 | 1           |
|----------------------------------------------------------------------------------------------------------------------------------------------------------------------------------------------------------------------------------------------------------------------------------------------------------------------------------------------------------------------------------------------------------------------------------------------------------------------------------------------------------------------------------------------------------------------------------------------------------------------------------------------------------------------------------------------------------------------------------------------------------------------------------------------------------------------------------------------------------------------------------------------------------------------------------------------------------------------------------------------------------------------------------------------------------------------------------------------------------------------------------------------------------------------------------------------------------------------------------------------------------------------------------------------------------------------------------------------------------------------------------------------------------------------------------------------------------------------------------------------------------------------------------------------------------------------------------------------------------------------------------------------------------------------------------------------------------------------------------------------------------------------------------------------------------------------------------------------------------------------------------------------------------------------------------------------------------------------------------------------------------------------------------------------------------------------------------------------------------------------------------|-------------------------------------------------------------------------------------|---------------------------------------------------------------------------------------------------------------------------------------------------------------------------------------------------|------------------------------------------|---------------------------------------|-------------|
| 0.343[8.71] Card Slot Accepts 0.54 (1.37) to .070 (1.78) Thick P.C. Board                                                                                                                                                                                                                                                                                                                                                                                                                                                                                                                                                                                                                                                                                                                                                                                                                                                                                                                                                                                                                                                                                                                                                                                                                                                                                                                                                                                                                                                                                                                                                                                                                                                                                                                                                                                                                                                                                                                                                                                                                                                        |                                                                                     | 56[3.96]                                                                                                                                                                                          |                                          |                                       |             |
| -0.156[3.96]<br>-4.220[107.19]<br>-4.366[110.90]<br>-4.652[118.16]<br>-5.136[130.45]                                                                                                                                                                                                                                                                                                                                                                                                                                                                                                                                                                                                                                                                                                                                                                                                                                                                                                                                                                                                                                                                                                                                                                                                                                                                                                                                                                                                                                                                                                                                                                                                                                                                                                                                                                                                                                                                                                                                                                                                                                             |                                                                                     |                                                                                                                                                                                                   | [ <i>6</i> ]                             | \ \ \ \ \ \ \ \ \ \ \ \ \ \ \ \ \ \ \ | SECTION A-A |
| SORG<br>Solvential and the solvent and the solve |                                                                                     |                                                                                                                                                                                                   | 0.295 [7.49]                             | 3                                     |             |
| See Accompanying Pages for:  Mounting Options  4.962[126.03]  A  A  4.962[126.03]                                                                                                                                                                                                                                                                                                                                                                                                                                                                                                                                                                                                                                                                                                                                                                                                                                                                                                                                                                                                                                                                                                                                                                                                                                                                                                                                                                                                                                                                                                                                                                                                                                                                                                                                                                                                                                                                                                                                                                                                                                                | 306 / 316 / 356 Card Edge<br>Part Number: 306-026-521-                              | 168                                                                                                                                                                                               | ACAD REFERENCE NO. DRAWN: J.LEE CHECKED: | 0.165 [4.1] int of Conto              | MASTER      |
| Mounting Options                                                                                                                                                                                                                                                                                                                                                                                                                                                                                                                                                                                                                                                                                                                                                                                                                                                                                                                                                                                                                                                                                                                                                                                                                                                                                                                                                                                                                                                                                                                                                                                                                                                                                                                                                                                                                                                                                                                                                                                                                                                                                                                 | EDAC INC TORONTO, ONTARIO CANADA YOUR CONNECTION TO QUALITY & SERVICE               | THESE DRAWINGS AND SPECIFICATIONS ARE THE PROPERTY OF EDAC INC., AND SHALL NOT BE REPRODUCED, OR COPIED OR USED AS THE BASIS FOR THE MANUFACTURE OR SALE OF APPARATUS WITHOUT WRITTEN PERMISSION. | DRAWING NUMBER  306 Assembly             | IS                                    | SSUE        |