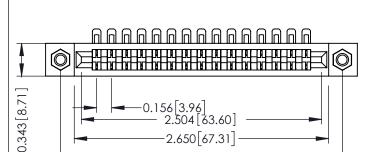

THIS IS A C.A.D. GENERATED DRAWING





-2.936 74.57



## **See Accompanying Pages for:**

- **Contact Bend Details**
- **Mounting Options**



307 / 357 Card Edge Connector Part Number: 307-015-454-107



**EDAC INC** TORONTO, ONTARIO CANADA

THESE DRAWINGS AND SPECIFICATIONS ARE THE PROPERTY OF EDAC INC.,AND SHALL NOT BE REPRODUCED, OR COPIED OR USED AS THE BASIS FOR THE MANUFACTURE OR SALE OF APPARATUS WITHOUT WRITTEN PERMISSION.

| ACAD REFERENCE NO. | 307 ENG MASTER   |
|--------------------|------------------|
| DRAWN: J.LEE       | DATE: AUG. 11/09 |
| CHECKED:           | DATE:            |
| SCALE: NTS         | SHEET 1 OF 3     |
| DRAWING NUMBER     | ISSUE            |
| 307 Assembly       | 1                |