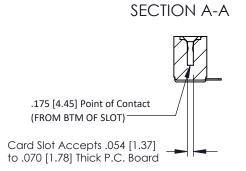

THIS IS A C.A.D. GENERATED DRAWING





-2.936 74.57



## **See Accompanying Pages for:**

- **Contact Bend Details**
- **Mounting Options**



307 / 357 Card Edge Connector Part Number: 307-015-454-107



**EDAC INC** TORONTO, ONTARIO CANADA

THESE DRAWINGS AND SPECIFICATIONS ARE THE PROPERTY OF EDAC INC.,AND SHALL NOT BE REPRODUCED, OR COPIED OR USED AS THE BASIS FOR THE MANUFACTURE OR SALE OF APPARATUS WITHOUT WRITTEN PERMISSION.

| ACAD REFERENCE NO. | 307 ENG MASTER   |
|--------------------|------------------|
| DRAWN: J.LEE       | DATE: AUG. 11/09 |
| CHECKED:           | DATE:            |
| SCALE: NTS         | SHEET 1 OF 3     |
| DRAWING NUMBER     | ISSUE            |
| 307 Assembly       | 1                |