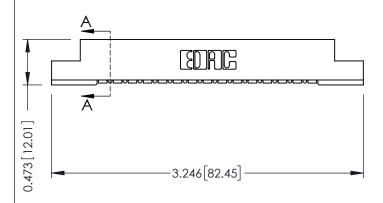

THIS IS A C.A.D. GENERATED DRAWING





-2.936 74.57



## **See Accompanying Pages for:**

- **Contact Bend Details**
- **Mounting Options**



307 / 357 Card Edge Connector Part Number: 307-015-454-107



**EDAC INC** TORONTO, ONTARIO CANADA

THESE DRAWINGS AND SPECIFICATIONS ARE THE PROPERTY OF EDAC INC.,AND SHALL NOT BE REPRODUCED, OR COPIED OR USED AS THE BASIS FOR THE MANUFACTURE OR SALE OF APPARATUS WITHOUT WRITTEN PERMISSION.

| ACAD REFERENCE NO. | 307 ENG MASTER   |
|--------------------|------------------|
| DRAWN: J.LEE       | DATE: AUG. 11/09 |
| CHECKED:           | DATE:            |
| SCALE: NTS         | SHEET 1 OF 3     |
| DRAWING NUMBER     | ISSUE            |
| 307 Assembly       | 1                |