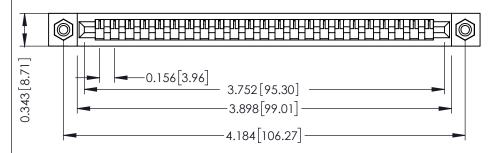

**Mounting Option** #4-40 Unified Threaded Inserts **Contact Detail** 

Wire Wrap .046x.013(1.17x0.33) - Tail LG=.520(13.21) .156 [3.96] Contact Spacing x .200 [5.08] Row Spacing

THIS IS A C.A.D. GENERATED DRAWING DO NOT MAKE MANUAL REVISIONS TO MASTER.