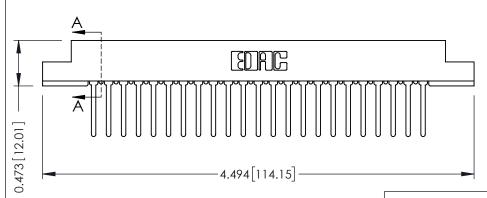

## SECTION A-A

.175 [4.45] Point of Contact (FROM BTM OF SLOT) Card Slot Accepts .054 [1.37] to .070 [1.78] Thick P.C. Board

**See Accompanying Pages for:** 

- **Contact Bend Details**
- **Mounting Options**