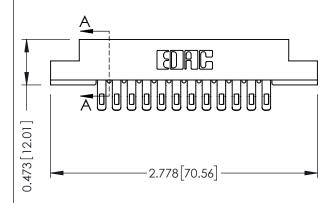

## **See Accompanying Pages for:**

- Contact Bend Details
- Mounting Options

SECTION A-A

307 ENG MASTER

DATE: AUG. 11/09

SHEET 1 OF 3

J.LEE

307 Assembly