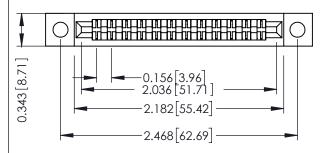

Mounting Option
.128 (3.25) Dia. Mounting Holes

**Contact Detail** 

Extender Board Bend (Code 400 Contacts)
.156 [3.96] Contact Spacing x .200 [5.08] Row Spacing

THIS IS A C.A.D. GENERATED DRAWING DO NOT MAKE MANUAL REVISIONS TO MAS