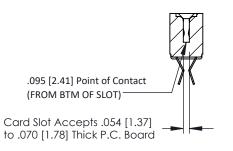

Mounting Option
.128 (3.25) Dia. Mounting Holes

**Contact Detail** 

Extender Board Bend (Code 400 Contacts)
.156 [3.96] Contact Spacing x .200 [5.08] Row Spacing

THIS IS A C.A.D. GENERATED DRAWING DO NOT MAKE MANUAL REVISIONS TO MAS