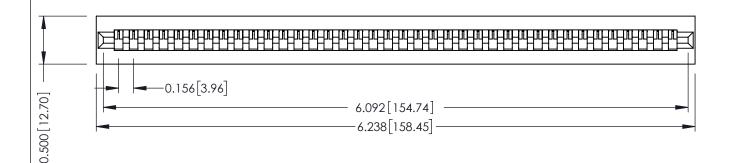

**Mounting Option** No Mounting Lugs **Contact Detail** 

Wire Wrap .046x.013(1.17x0.33) - Tail LG=.708(17.98) .156 [3.96] Contact Spacing x .200 [5.08] Row Spacing

THIS IS A C.A.D. GENERATED DRAWING DO NOT MAKE MANUAL REVISIONS TO MASTER.