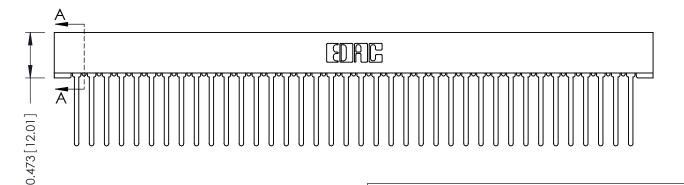

## **SECTION A-A**

**See Accompanying Pages for:** 

- **Contact Bend Details**
- **Mounting Options**

307 / 357 Card Edge Connector Part Number: 307-038-445-101

**EDAC INC** TORONTO, ONTARIO CANADA

THESE DRAWINGS AND SPECIFICATIONS ARE THE PROPERTY OF EDAC INC.,AND SHALL NOT BE REPRODUCED, OR COPIED OR USED AS THE BASIS FOR THE MANUFACTURE OR SALE OF APPARATUS WITHOUT WRITTEN PERMISSION.