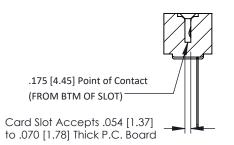

## **SECTION A-A**

**See Accompanying Pages for:** 

- **Contact Bend Details**
- **Mounting Options**

307 / 357 Card Edge Connector Part Number: 307-038-445-101

**EDAC INC** TORONTO, ONTARIO CANADA

THESE DRAWINGS AND SPECIFICATIONS ARE THE PROPERTY OF EDAC INC.,AND SHALL NOT BE REPRODUCED, OR COPIED OR USED AS THE BASIS FOR THE MANUFACTURE OR SALE OF APPARATUS WITHOUT WRITTEN PERMISSION.