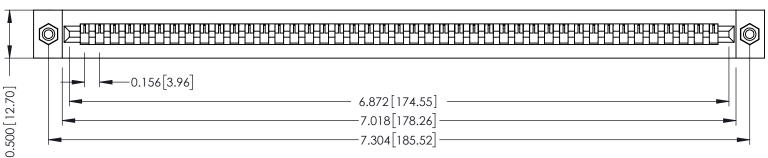

**Mounting Option** #4-40 Unified Threaded Inserts 0.156 [3.96]

**Contact Detail** 

PC Tail .046x.013(1.17x0.33) - Tail LG=.213(5.41) .156 [3.96] Contact Spacing x .200 [5.08] Row Spacing

THIS IS A C.A.D. GENERATED DRAWING DO NOT MAKE MANUAL REVISIONS TO MASTER.