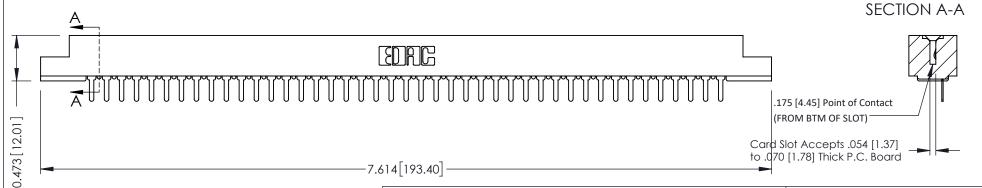

**Mounting Option** #4-40 Unified Threaded Inserts 0.156 [3.96]

**Contact Detail** 

PC Tail .046x.013(1.17x0.33) - Tail LG=.213(5.41) .156 [3.96] Contact Spacing x .200 [5.08] Row Spacing

THIS IS A C.A.D. GENERATED DRAWING DO NOT MAKE MANUAL REVISIONS TO MASTER.