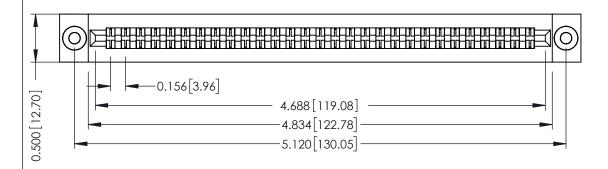

**Mounting Option** .116 (2.95) I.D. Floating Eyelets **Contact Detail** 

Extender Board Bend (Code 422 Contacts)

.156 [3.96] Contact Spacing x .200 [5.08] Row Spacing

307 / 357 Card Edge Connector Part Number: 307-058-460-203

| ACAD REFERENCE NO. 307 ENG MASTER |                  |
|-----------------------------------|------------------|
| DRAWN: J.LEE                      | DATE: AUG. 11/09 |
| CHECKED:                          | DATE:            |
| SCALE: NTS                        | SHEET 1 OF 3     |
| DRAWING NUMBER                    | ISSUE            |