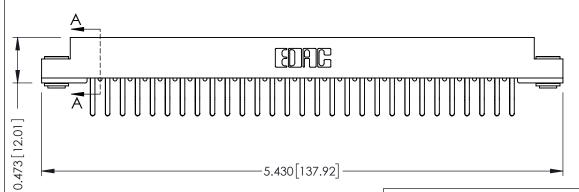

## **SECTION A-A**

.095 [2.41] Point of Contact (FROM BTM OF SLOT)

Card Slot Accepts .054 [1.37] to .070 [1.78] Thick P.C. Board

**See Accompanying Pages for:** 

- **Contact Bend Details**
- **Mounting Options**

307 / 357 Card Edge Connector Part Number: 307-058-460-203

| ACAD REFERENCE NO. 307 ENG MASTER |                  |
|-----------------------------------|------------------|
| DRAWN: J.LEE                      | DATE: AUG. 11/09 |
| CHECKED:                          | DATE:            |
| SCALE: NTS                        | SHEET 1 OF 3     |
| DRAWING NUMBER                    | ISSUE            |