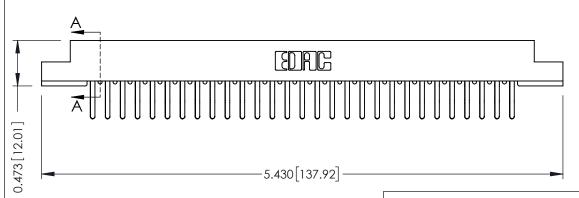

## **SECTION A-A**

.095 [2.41] Point of Contact (FROM BTM OF SLOT)

Card Slot Accepts .054 [1.37] to .070 [1.78] Thick P.C. Board

**See Accompanying Pages for:** 

- **Contact Bend Details**
- **Mounting Options**

307 / 357 Card Edge Connector Part Number: 307-058-460-207

| ACAD REFERENCE NO. 307 ENG MASTER |                  |
|-----------------------------------|------------------|
| DRAWN: J.LEE                      | DATE: AUG. 11/09 |
| CHECKED:                          | DATE:            |
| SCALE: NTS                        | SHEET 1 OF 3     |
| DRAWING NUMBER                    | ISSUE            |