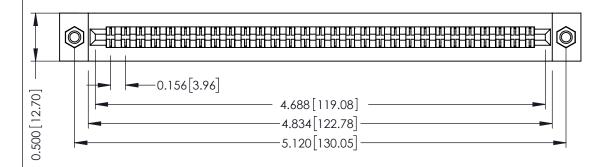

**Mounting Option** M3-0.5 Metric Threaded Inserts **Contact Detail** 

Extender Board Bend (Code 422 Contacts) .156 [3.96] Contact Spacing x .200 [5.08] Row Spacing

307 / 357 Card Edge Connector Part Number: 307-058-460-207

| ACAD REFERENCE NO. 307 ENG MASTER |                  |
|-----------------------------------|------------------|
| DRAWN: J.LEE                      | DATE: AUG. 11/09 |
| CHECKED:                          | DATE:            |
| SCALE: NTS                        | SHEET 1 OF 3     |
| DRAWING NUMBER                    | ISSUE            |