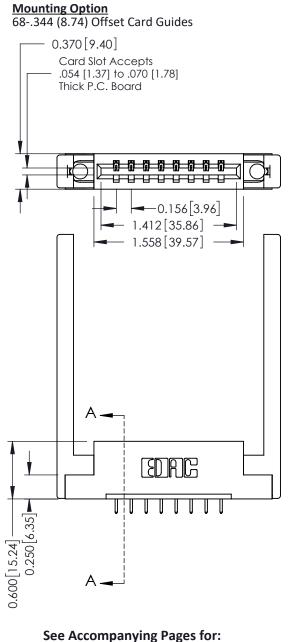

**Contact Bend Details** 

**Mounting Options** 

**Contact Detail** 

521-P.C. Tail .025 Sq.(0.64 Sq.) - Tail LG=.150(3.81) .156 [3.96] Contact Spacing x .200 [5.08] Row Spacing

THIS IS A C.A.D. GENERATED DRAWING DO NOT MAKE MANUAL REVISIONS TO MASTER.