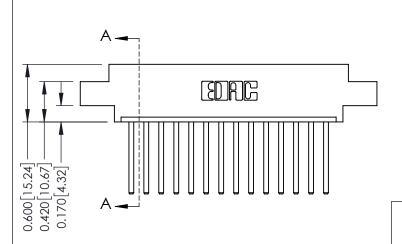

ISSUE NUMBER

ORIGINAL

1

| 337 / 387 Series Card Edge Connector |
|--------------------------------------|
| Part Number: 337-014-544-602         |

**EDAC INC** TORONTO, ONTARIO CANADA

THESE DRAWINGS AND SPECIFICATIONS ARE THE PROPERTY OF EDAC INC.,AND SHALL NOT BE REPRODUCED, OR COPIED OR USED AS THE BASIS FOR THE MANUFACTURE OR SALE OF APPARATUS WITHOUT WRITTEN PERMISSION.

| DRAWN: J.LEE   | DATE: OCT. 06/09 |               |
|----------------|------------------|---------------|
| CHECKED:       | DATE:            |               |
| SCALE: NTS     | SHEET            | 1 <b>OF</b> 3 |
| DRAWING NUMBER |                  | ISSUE         |
| 337 Assembly   |                  | 1             |