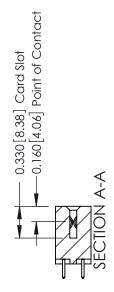

## **Contact Detail**

521-P.C. Tail .025 Sq.(0.64 Sq.) - Tail LG=.150(3.81) .156 [3.96] Contact Spacing x .200 [5.08] Row Spacing

THIS IS A C.A.D. GENERATED DRAWING DO NOT MAKE MANUAL REVISIONS TO MASTER.