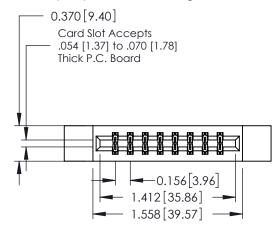

ISSUE NUMBER

ORIGINAL

1

**See Accompanying Pages for:** 

- **Contact Bend Details**
- **Mounting Options**

| 337 / 387 Series Card Edge Connector |
|--------------------------------------|
| Part Number: 337-016-521-212         |

## **Contact Detail**

521-P.C. Tail .025 Sq.(0.64 Sq.) - Tail LG=.150(3.81) .156 [3.96] Contact Spacing x .200 [5.08] Row Spacing

THIS IS A C.A.D. GENERATED DRAWING DO NOT MAKE MANUAL REVISIONS TO MASTER.