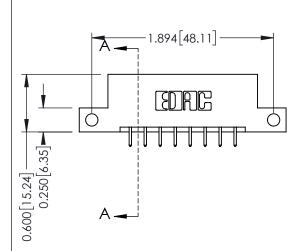

## **Mounting Option**

12-.128 (3.25) Dia. Side Mounting Holes



## **Contact Detail**

521-P.C. Tail .025 Sq.(0.64 Sq.) - Tail LG=.150(3.81) .156 [3.96] Contact Spacing x .200 [5.08] Row Spacing

THIS IS A C.A.D. GENERATED DRAWING DO NOT MAKE MANUAL REVISIONS TO MASTER.



ISSUE NUMBER

ORIGINAL

1





**See Accompanying Pages for:** 

- **Contact Bend Details**
- **Mounting Options**

| 337 / 387 Series Card Edge Connector |
|--------------------------------------|
| Part Number: 337-016-521-212         |



**EDAC INC** TORONTO, ONTARIO CANADA

THESE DRAWINGS AND SPECIFICATIONS ARE THE PROPERTY OF EDAC INC., AND SHALL NOT BE REPRODUCED, OR COPIED OR USED AS THE BASIS FOR THE MANUFACTURE OR SALE OF APPARATUS WITHOUT WRITTEN PERMISSION.

| ACAD REFERENCE NO. 337 ENG MA |                  |  |
|-------------------------------|------------------|--|
| DRAWN: J.LEE                  | DATE: OCT. 06/09 |  |
| CHECKED:                      | DATE:            |  |
| SCALE: NTS                    | SHEET 1 OF 3     |  |
| DRAWING NUMBER                | ISSUE            |  |
| 337 Assembly