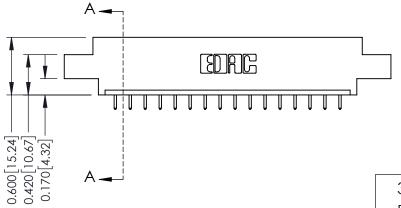

ISSUE NUMBER

ORIGINAL

1

| 337 / 387 Series Card Edge (                                          | ACAD REFERENCE NO.                                                                                                                                                                                | 337 ENG MASTER |                  |               |
|-----------------------------------------------------------------------|---------------------------------------------------------------------------------------------------------------------------------------------------------------------------------------------------|----------------|------------------|---------------|
| Contact Bend Detail                                                   |                                                                                                                                                                                                   | DRAWN: J.LEE   | DATE: OCT. 06/09 |               |
| Confact bend Defail                                                   |                                                                                                                                                                                                   | CHECKED:       | DATE:            |               |
| EDAC INC TORONTO, ONTARIO CANADA YOUR CONNECTION TO QUALITY & SERVICE | THESE DRAWINGS AND SPECIFICATIONS ARE THE PROPERTY OF EDAC INC., AND SHALL NOT BE REPRODUCED, OR COPIED OR USED AS THE BASIS FOR THE MANUFACTURE OR SALE OF APPARATUS WITHOUT WRITTEN PERMISSION. | SCALE: NTS     | SHEET            | 2 <b>OF</b> 3 |
|                                                                       |                                                                                                                                                                                                   | DRAWING NUMBER |                  | ISSUE         |
|                                                                       |                                                                                                                                                                                                   | 337 Assembly   |                  | 1             |