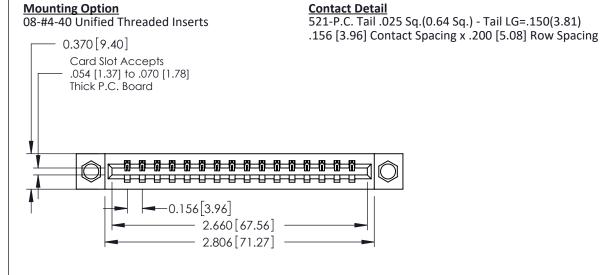

THIS IS A C.A.D. GENERATED DRAWING DO NOT MAKE MANUAL REVISIONS TO MASTER.

ISSUE NUMBER

ORIGINAL

1

**See Accompanying Pages for:** 

- **Contact Bend Details**
- **Mounting Options**

| 337 / 387 Series Card Edge Connector |
|--------------------------------------|
| Part Number: 337-016-521-608         |

ISSUE NUMBER

ORIGINAL

1

| 337 / 387 Series Card Edge (                                          | ACAD REFERENCE NO.                                                                                                                                                                                | 337 ENG MASTER |                  |               |
|-----------------------------------------------------------------------|---------------------------------------------------------------------------------------------------------------------------------------------------------------------------------------------------|----------------|------------------|---------------|
| Contact Bend Detail                                                   |                                                                                                                                                                                                   | DRAWN: J.LEE   | DATE: OCT. 06/09 |               |
| Confact bend Defail                                                   |                                                                                                                                                                                                   | CHECKED:       | DATE:            |               |
| EDAC INC TORONTO, ONTARIO CANADA YOUR CONNECTION TO QUALITY & SERVICE | THESE DRAWINGS AND SPECIFICATIONS ARE THE PROPERTY OF EDAC INC., AND SHALL NOT BE REPRODUCED, OR COPIED OR USED AS THE BASIS FOR THE MANUFACTURE OR SALE OF APPARATUS WITHOUT WRITTEN PERMISSION. | SCALE: NTS     | SHEET            | 2 <b>OF</b> 3 |
|                                                                       |                                                                                                                                                                                                   | DRAWING NUMBER |                  | ISSUE         |
|                                                                       |                                                                                                                                                                                                   | 337 Assembly   |                  | 1             |