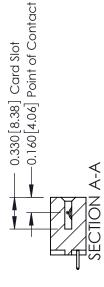

ISSUE NUMBER

ORIGINAL

1

| 337 / 387 Series Card Edge (                                          | ACAD REFERENCE NO.                                                                                                                                                                                | 337 ENG MASTER |                  |               |
|-----------------------------------------------------------------------|---------------------------------------------------------------------------------------------------------------------------------------------------------------------------------------------------|----------------|------------------|---------------|
| Contact Bend Detail                                                   |                                                                                                                                                                                                   | DRAWN: J.LEE   | DATE: OCT. 06/09 |               |
| Confact bend Defail                                                   |                                                                                                                                                                                                   | CHECKED:       | DATE:            |               |
| EDAC INC TORONTO, ONTARIO CANADA YOUR CONNECTION TO QUALITY & SERVICE | THESE DRAWINGS AND SPECIFICATIONS ARE THE PROPERTY OF EDAC INC., AND SHALL NOT BE REPRODUCED, OR COPIED OR USED AS THE BASIS FOR THE MANUFACTURE OR SALE OF APPARATUS WITHOUT WRITTEN PERMISSION. | SCALE: NTS     | SHEET            | 2 <b>OF</b> 3 |
|                                                                       |                                                                                                                                                                                                   | DRAWING NUMBER |                  | ISSUE         |
|                                                                       |                                                                                                                                                                                                   | 337 Assembly   |                  | 1             |